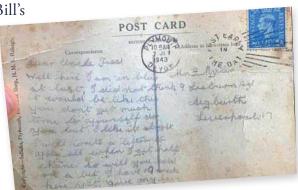

#### **UK Family receives World War II-era** Letter 77 Years After it was Sent

Everyone appreciates receiving letters from a loved one – even if they don't arrive exactly on time. When the family of Bill Baldwell, a now-passed World War II veteran,

received a message from a distant relative, they were shocked to learn that they had received a unique letter specifically addressed to their childhood home. Written in Bill's handwriting, the letter was dated as having come from the year 1943.

"It was the most surreal thing on a Friday night to suddenly read a postcard that dad had written 77 years ago when he was training to be a sailor in the Navy," said Bill's daughter, Joanna Creamer.

The Royal Mail admits that they don't know why the delivery took so long, but they speculate that the letter had been found and reposted. Having concluded his naval career with four medals from his time spent in Europe, the Pacific, Japan,

and Australia, Bill's words tell the story of a young man whose journey in the service was just beginning:

"Well I am in blue at last. I did not think it would be like this—you don't get much time for yourself, do you? But I like it alright. I will write a letter to you all when I get half a chance so will you hold on a bit? I have 19 weeks here yet. Give my love to everyone. Love, Bill."