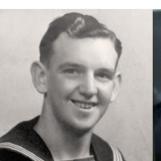

#### **UK Family receives World War II-era** Letter 77 Years After it was Sent

Everyone appreciates receiving letters from a loved one – even if they don't arrive exactly on time. When the family of Bill Baldwell, a now-passed World War II veteran,

received a message from a distant relative, they were shocked to learn that they had received a unique letter specifically addressed to their childhood home. Written in Bill's handwriting, the letter was dated as having come from the year 1943.

"It was the most surreal thing on a Friday night to suddenly read a postcard that dad had written 77 years ago when he was training to be a sailor in the Navy," said Bill's daughter, Joanna Creamer.

The Royal Mail admits that they don't know why the delivery took so long, but they speculate that the letter had been found and reposted. Having concluded his naval career with four medals from his time spent in Europe, the Pacific, Japan,

and Australia, Bill's words tell the story of a young man whose journey in the service was just beginning:

"Well I am in blue at last. I did not think it would be like this—you don't get much time for yourself, do you? But I like it alright. I will write a letter to you all when I get half a chance so will you hold on a bit? I have 19 weeks here yet. Give my love to everyone. Love, Bill."