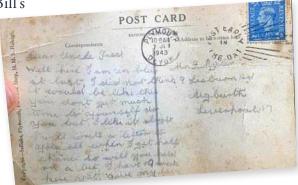

"It was the most surreal thing on a Friday night to suddenly read a postcard that dad had written 77 years ago when he was training to be a sailor in the Navy," said Bill's daughter, Joanna Creamer.

The Royal Mail admits that they don't know why the delivery took so long, but they speculate that the letter had been found and reposted. Having concluded his naval career with four medals from his time spent in Europe, the Pacific, Japan,

and Australia, Bill's words tell the story of a young man whose journey in the service was just beginning:

"Well I am in blue at last. I did not think it would be like this—you don't get much time for yourself, do you? But I like it alright. I will write a letter to you all when I get half a chance so will you hold on a bit? I have 19 weeks here yet. Give my love to everyone. Love, Bill."