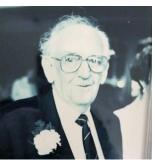

#### **UK Family receives World War II-era** Letter 77 Years After it was Sent

Everyone appreciates receiving letters from a loved one – even if they don't arrive exactly on time. When the family of Bill Baldwell, a now-passed World War II veteran,

received a message from a distant relative, they were shocked to learn that they had received a unique letter specifically addressed to their childhood home. Written in Bill's handwriting, the letter was dated as having come from the year 1943.

"It was the most surreal thing on a Friday night to suddenly read a postcard that dad had written 77 years ago when he was training to be a sailor in the Navy," said Bill's daughter, Joanna Creamer.

The Royal Mail admits that they don't know why the delivery took so long, but they speculate that the letter had been found and reposted. Having concluded his naval career with four medals from his time spent in Europe, the Pacific, Japan,

and Australia, Bill's words tell the story of a young man whose journey in the service was just beginning:

"Well I am in blue at last. I did not think it would be like this—you don't get much time for yourself, do you? But I like it alright. I will write a letter to you all when I get half a chance so will you hold on a bit? I have 19 weeks here yet. Give my love to everyone. Love, Bill."