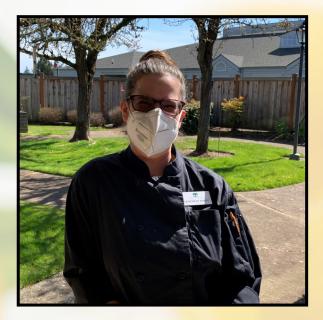

# Staff Spotlight: Gen

Gen is a Cook who has worked here for about five months now. She is from California and attended the culinary program at Lane Community College. She enjoys hiking with her dog Tokane, playing disc golf, cooking (especially BBQ), and traveling (her favorite place to visit has been Yellowstone). Gen's favorite color is purple, her favorite animal is a dolphin and her favorite holidays are Thanksgiving and Christmas. She loves Italian food and root beer. Gen is described as hard working, joyful, friendly, easy to talk to, funny and always ready to help residents and coworkers. Gen, thank you for your dedication to those you serve, the delicious food you make, and for always going the extra mile to bring a smile to those around you!