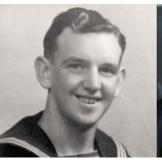

# UK Family receives World War II-era Letter 77 Years After it was Sent

Everyone appreciates receiving letters from a loved one – even if they don't arrive exactly on time. When the family of Bill Baldwell, a now-passed World War II veteran.

received a message from a distant relative, they were shocked to learn that they had received a unique letter specifically addressed to their childhood home. Written in Bill's handwriting, the letter was dated as having come from the year 1943.

"It was the most surreal thing on a Friday night to suddenly read a postcard that dad had written 77 years ago when he was training to be a sailor in the Navy," said Bill's daughter, Joanna Creamer.

The Royal Mail admits that they don't know why the delivery took so long, but they speculate that the letter had been found and reposted. Having concluded his naval career with four medals from his time spent in Europe, the Pacific, Japan,

and Australia, Bill's words tell the story of a young man whose journey in the service was just beginning:

"Well I am in blue at last. I did not think it would be like this—you don't get much time for yourself, do you? But I like it alright. I will write a letter to you all when I get half a chance so will you hold on a bit? I have 19 weeks here yet. Give my love to everyone. Love, Bill."