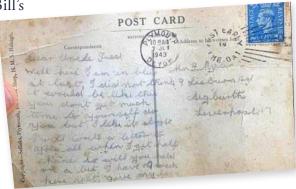

# UK Family receives World War II-era Letter 77 Years After it was Sent

Everyone appreciates receiving letters from a loved one – even if they don't arrive exactly on time. When the family of Bill Baldwell, a now-passed World War II veteran.

received a message from a distant relative, they were shocked to learn that they had received a unique letter specifically addressed to their childhood home. Written in Bill's handwriting, the letter was dated as having come from the year 1943.

"It was the most surreal thing on a Friday night to suddenly read a postcard that dad had written 77 years ago when he was training to be a sailor in the Navy," said Bill's daughter, Joanna Creamer.

The Royal Mail admits that they don't know why the delivery took so long, but they speculate that the letter had been found and reposted. Having concluded his naval career with four medals from his time spent in Europe, the Pacific, Japan,

and Australia, Bill's words tell the story of a young man whose journey in the service was just beginning:

"Well I am in blue at last. I did not think it would be like this—you don't get much time for yourself, do you? But I like it alright. I will write a letter to you all when I get half a chance so will you hold on a bit? I have 19 weeks here yet. Give my love to everyone. Love, Bill."