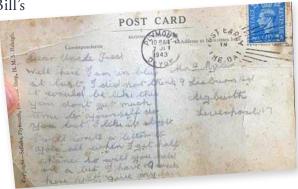

# UK Family receives World War II-era Letter 77 Years After it was Sent

Everyone appreciates receiving letters from a loved one – even if they don't arrive exactly on time. When the family of Bill Baldwell, a now-passed World War II veteran,

received a message from a distant relative, they were shocked to learn that they had received a unique letter specifically addressed to their childhood home. Written in Bill's handwriting, the letter was dated as having come from the year 1943.

"It was the most surreal thing on a Friday night to suddenly read a postcard that dad had written 77 years ago when he was training to be a sailor in the Navy," said Bill's daughter, Joanna Creamer.

The Royal Mail admits that they don't know why the delivery took so long, but they speculate that the letter had been found and reposted. Having concluded his naval career with four medals from his time spent in Europe, the Pacific, Japan,

and Australia, Bill's words tell the story of a young man whose journey in the service was just beginning:

"Well I am in blue at last. I did not think it would be like this—you don't get much time for yourself, do you? But I like it alright. I will write a letter to you all when I get half a chance so will you hold on a bit? I have 19 weeks here yet. Give my love to everyone. Love, Bill."

Images provided by the family of Bill Caldwell.
Original story from Good News Network.

HEALTH CAMPUS

A Trilogy Senior Living Community

9730 Prairie Lakes Blvd E Noblesville, IN 46060 317-770-3644 prairielakeshc.com | ♥ f