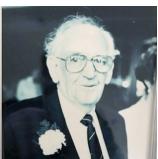

## UK Family receives World War II-era Letter 77 Years After it was Sent

Everyone appreciates receiving letters from a loved one – even if they don't arrive exactly on time. When the family of Bill Baldwell, a now-passed World War II veteran,

received a message from a distant relative, they were shocked to learn that they had received a unique letter specifically addressed to their childhood home. Written in Bill's handwriting, the letter was dated as having come from the year 1943.

"It was the most surreal thing on a Friday night to suddenly read a postcard that dad had written 77 years ago when he was training to be a sailor in the Navy," said Bill's daughter, Joanna Creamer.

The Royal Mail admits that they don't know why the delivery took so long, but they speculate that the letter had been found and reposted. Having concluded his naval career with four medals from his time spent in Europe, the Pacific, Japan,

and Australia, Bill's words tell the story of a young man whose journey in the service was just beginning:

"Well I am in blue at last. I did not think it would be like this—you don't get much time for yourself, do you? But I like it alright. I will write a letter to you all when I get half a chance so will you hold on a bit? I have 19 weeks here yet. Give my love to everyone. Love, Bill."

Images provided by the family of Bill Caldwell.
Original story from Good News Network.

HEALTH CAMPUS
A Trilogy Senior Living Community

2200 N. Riley Highway Shelbyville, IN 46176 317-398-8422 ashfordplacehc.com | ♥ f