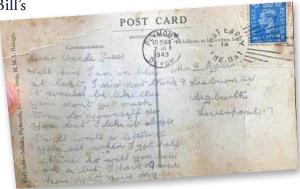

## UK Family receives World War II-era Letter 77 Years After it was Sent

Everyone appreciates receiving letters from a loved one – even if they don't arrive exactly on time. When the family of Bill Baldwell, a now-passed World War II veteran,

received a message from a distant relative, they were shocked to learn that they had received a unique letter specifically addressed to their childhood home. Written in Bill's handwriting, the letter was dated as having come from the year 1943.

"It was the most surreal thing on a Friday night to suddenly read a postcard that dad had written 77 years ago when he was training to be a sailor in the Navy," said Bill's daughter, Joanna Creamer.

The Royal Mail admits that they don't know why the delivery took so long, but they speculate that the letter had been found and reposted. Having concluded his naval career with four medals from his time spent in Europe, the Pacific, Japan,

and Australia, Bill's words tell the story of a young man whose journey in the service was just beginning:

"Well I am in blue at last. I did not think it would be like this—you don't get much time for yourself, do you? But I like it alright. I will write a letter to you all when I get half a chance so will you hold on a bit? I have 19 weeks here yet. Give my love to everyone. Love, Bill."

Images provided by the family of Bill Caldwell.
Original story from Good News Network.

HEALTH CAMPUS
A Trilogy Senior Living Community

2200 N. Riley Highway Shelbyville, IN 46176 317-398-8422 ashfordplacehc.com | ♥ f