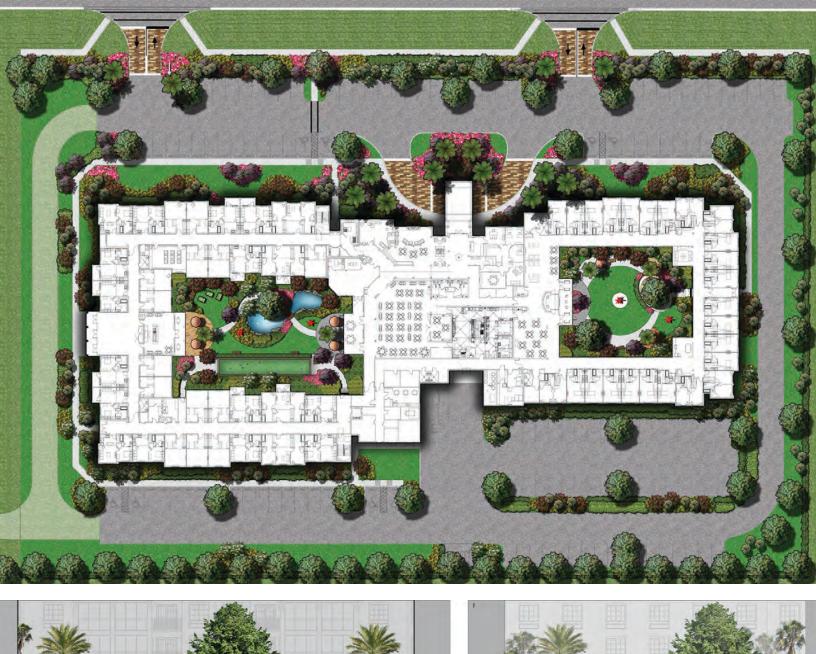

# **AMENITIES**

Safe, Expansive Courtyards & Walking Paths

Tiki Bar

**Community Gardens** 

**Shaded Gazebos** 

**Bocce Court** 

**Koi Pond** 

**Serene View** 

**Social Lounges** 

**Beauty & Barber Shop** 

**Fitness Center** 

Self-Service Bistro & Gourmet Coffee Bar

**Country Kitchen** 

**Screened-in Porches** 

**Pet Friendly** 

Off-Leash Dog Park

**Theater Room** 

**Arts and Crafts Room** 

Chapel