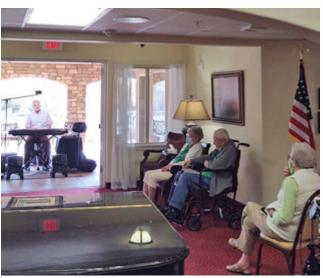

Soothing violin music by Patricia Ancell

Gene Taylor island hopping

Celebrating Red Hat Day!

Hula exercise and coconut smoothies

Hawthorn Hawaii Tour

Music with John Dupont