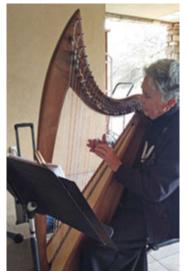

Each place brought a new adventure! In Hawaii, we baked papaya rolls, savored delicious delights Hawaiian style by our Chef, played trivia games, did Seaside art and tried mocktails. The residents ended their Hawaiian adventure at the Tiki bar, enjoying music and visiting with their neighbors! Fiji brought trivia games, tropical music exercise with mango smoothies, Fiji art and mocktails, learning the benefits of coconut, baking Fiji delights and relaxing at a social hour with tropical drinks and harp music by Carolyn Ancell. New Zealand was relaxing in the beauty of New Zealand! This week was about chilling. The residents escaped to calm music exercise, New Zealand travelogues, movies filmed in New Zealand. Fiji trivia, hand spas and aromatherapy class. The week ended with our Red Hat Social with jazzy piano music by Amy Barker.

Soothing violin music by Patricia Ancell

Gene Taylor island hopping

Celebrating Red Hat Day!

Hula exercise and coconut smoothies

Hawthorn Hawaii Tour

Music with John Dupont