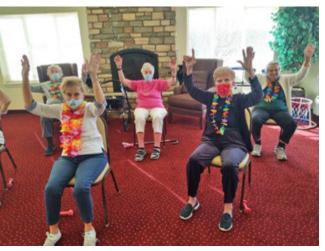

Each place brought a new adventure! In Hawaii, we baked papaya rolls, savored delicious delights Hawaiian style by our Chef, played trivia games, did Seaside art and tried mocktails. The residents ended their Hawaiian adventure at the Tiki bar, enjoying music and visiting with their neighbors! Fiji brought trivia games, tropical music exercise with mango smoothies, Fiji art and mocktails, learning the benefits of coconut, baking Fiji delights and relaxing at a social hour with tropical drinks and harp music by Carolyn Ancell. New Zealand was relaxing in the beauty of New Zealand! This week was about chilling. The residents escaped to calm music exercise, New Zealand travelogues, movies filmed in New Zealand. Fiji trivia, hand spas and aromatherapy class. The week ended with our Red Hat Social with jazzy piano music by Amy Barker.

Soothing violin music by Patricia Ancell

Gene Taylor island hopping

Celebrating Red Hat Day!

Hula exercise and coconut smoothies

Hawthorn Hawaii Tour

Music with John Dupont