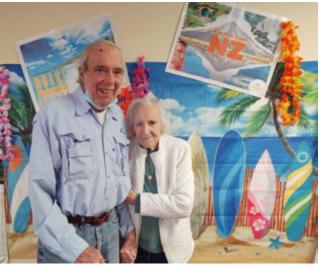

# **Resident Highlight**

Our March Resident Highlight is Edi and Pete Agur. By Edi Agur:

Pete flew 22 years in the Navy, first as a small sea plane pilot then on to the largest Navy seaplane ever invented. After 22 years and retiring from the Navy, United Airlines hired him for another 20 years of flying. Pete's next adventure came as he cross-countried to visit his children on the east coast. During a stop at Organ Pipe Cactus National Monument in Arizona, Pete met Edi in the visitor center. They have hiked many trails together ever since. Now, being married 35 years, their hiking includes walkers and at times, a wheelchair. Edi had no career but a variety of jobs, from banks, state fairs and even a couple of years driving a city bus in Boulder, Colorado, before moving to Arizona, the best move.

Edi and Pete

Pete had four children, and Edi had one. Edi states they have lost count of how many grandchildren, "but there are many!"

We have had the pleasure of having Pete and Edi Agur at Dessert Springs for over eight years!