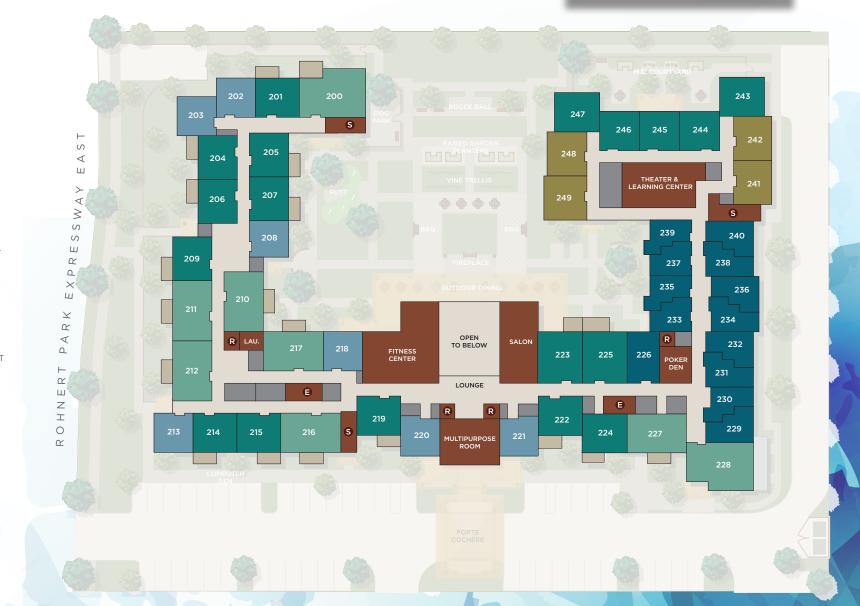

S STAIRS

ELEVATOR

RESTROOMS

SITE PLAN 2ND FLOOR

#### LEGEND

ASSISTED LIVING

ALCOVE

STUDIO

ONE BEDROOM

TWO BEDROOM

COMPANION APARTMENT

S STAIRS

ELEVATOR

R RESTROOMS