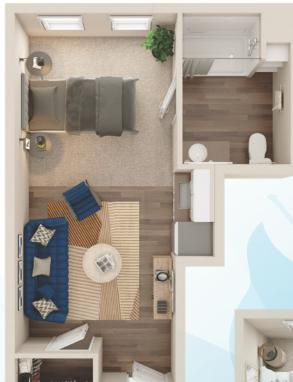

#### **ALCOVE**

438 - 462 Sq. Ft. 1 Bedroom / 1 Bath

#### **ONE BEDROOM**

482 - 695 Sq. Ft. 1 Bedroom / 1 Bath