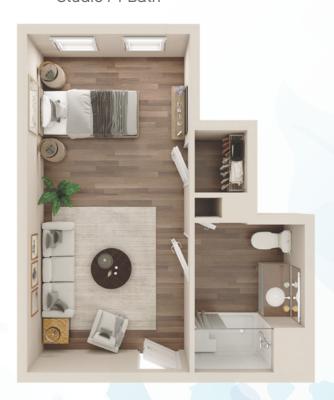

#### **STUDIO**

367 - 507 Sq. Ft. Studio / 1 Bath

#### **STUDIO**

375 - 409 Sq. Ft. Studio / 1 Bath