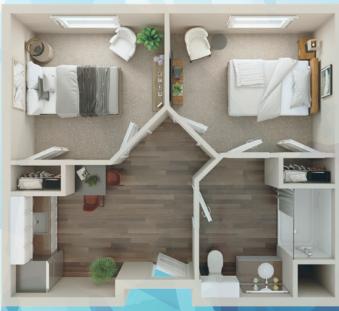

#### **COMPANION APARTMENT**

536 - 592 Sq. Ft. 2 Bedroom / 1 Bath

Patio or balcony is available on select apartments.

#### **COMPANION APARTMENT**

522 - 582 Sq. Ft. Studio / 1 Bath

A Senior Living Community