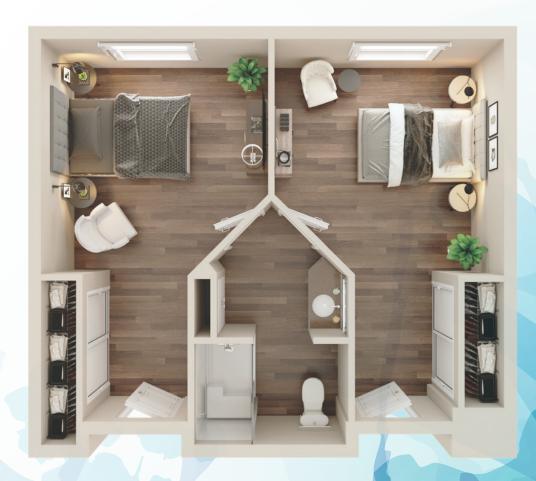

#### **COMPANION APARTMENT**

536 - 592 Sq. Ft. 2 Bedroom / 1 Bath

Patio or balcony is available on select apartments.

#### **COMPANION APARTMENT**

522 - 582 Sq. Ft. Studio / 1 Bath

A Senior Living Community