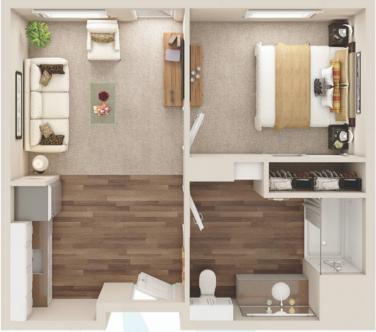

#### **STUDIO**

367 - 507 Sq. Ft. Studio / 1 Bath

#### **STUDIO**

375 - 409 Sq. Ft. Studio / 1 Bath