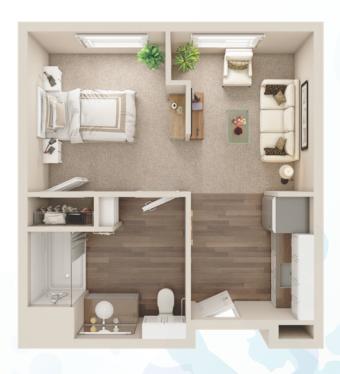

friends. The vibrant culinary offerings extend to our Clearbrook memory support neighborhood.

- On-site Savor Restaurant, Private Dining, Pub, and Exhibition Kitchen
- Three chef-prepared meals per day plus nutritious snacks
- Restaurant-style dining
- Fresh, seasonal ingredients updated quarterly
- Culinary delights to celebrate holidays, birthdays, and special moments
- A variety of dining venues to enjoy





# SITE PLAN 1ST FLOOR

#### LEGEND

ASSISTED LIVING



ONE BEDROOM

TWO BEDROOM

MEMORY CARE

STUDIO

DELUXE STUDIO

COMPANION APARTMENT

S STAIRS

ELEVATOR

RESTROOMS







SITE PLAN 2ND FLOOR

#### LEGEND

ASSISTED LIVING

ALCOVE

STUDIO

ONE BEDROOM

TWO BEDROOM

COMPANION APARTMENT

S STAIRS

ELEVATOR

R RESTROOMS







#### **ALCOVE**

438 - 462 Sq. Ft. 1 Bedroom / 1 Bath





#### **STUDIO**

367 - 507 Sq. Ft. Studio / 1 Bath

#### **COMPANION APARTMENT**

536 - 592 Sq. Ft. 2 Bedroom / 1 Bath





Patio or balcony is available on select apartments.



#### **ONE BEDROOM**

482 - 695 Sq. Ft. 1 Bedroom / 1 Bath



#### TWO BEDROOM

724 - 923 Sq. Ft. 2 Bedroom / 2 Bath





#### **STUDIO**

375 - 409 Sq. Ft. Studio / 1 Bath



#### **DELUXE STUDIO**

507 - 661 Sq. Ft. Studio / 1 Bath





#### **COMPANION APARTMENT**

522 - 582 Sq. Ft. Studio / 1 Bath





A Senior Living Community

#### 707.710.7385

710 Rohnert Park Expressway (East) Rohnert Park, CA 94928

#### **CLEARWATERatSONOMAHILLS.COM**