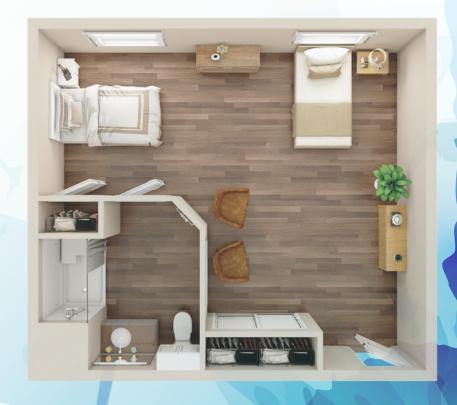

#### **ALCOVE**

438 - 462 Sq. Ft. 1 Bedroom / 1 Bath

#### **STUDIO**

367 - 507 Sq. Ft. Studio / 1 Bath

#### **STUDIO**

375 - 409 Sq. Ft. Studio / 1 Bath