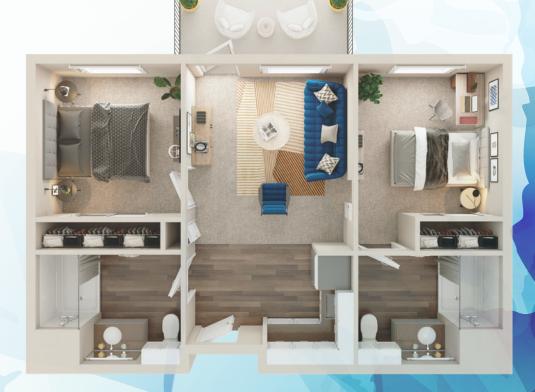

#### **COMPANION APARTMENT**

536 - 592 Sq. Ft. 2 Bedroom / 1 Bath

Patio or balcony is available on select apartments.

#### **COMPANION APARTMENT**

522 - 582 Sq. Ft. Studio / 1 Bath

A Senior Living Community