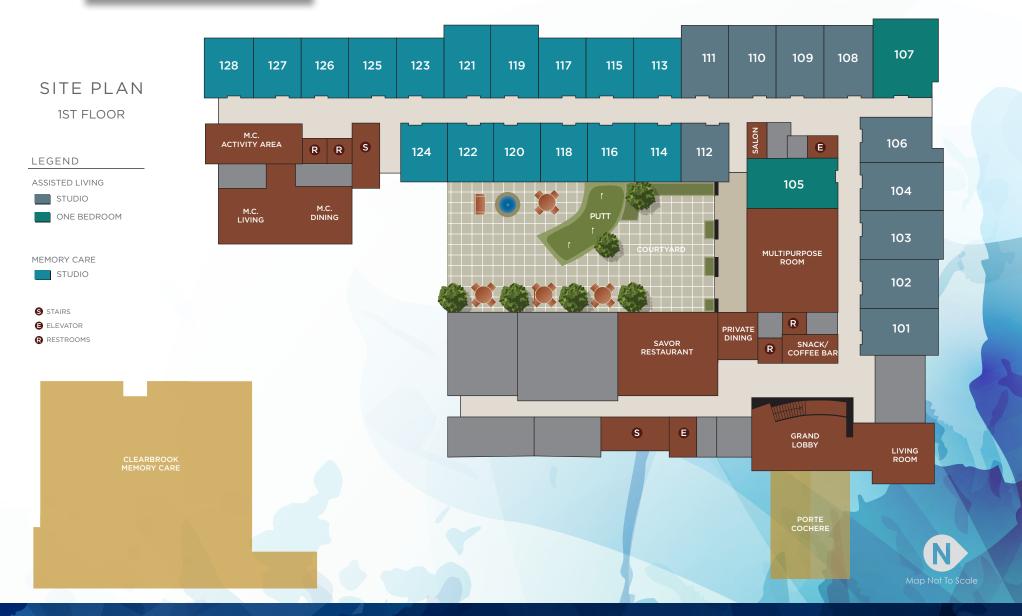

# Community Amenities that are meaningful (and fun)

- On-site Restaurant and Private Dining
- Putting Green
- Courtyard
- Theater
- Game Room
- Multipurpose Room
- Full Salon
- Snack and Coffee Bar
- Plentiful Indoor and Outdoor Common Areas