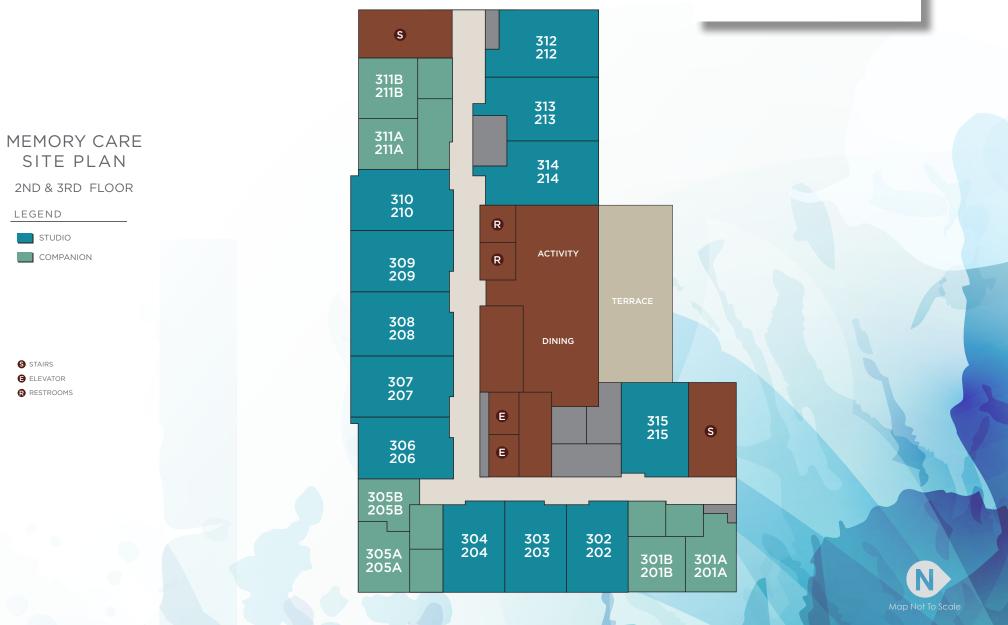

## Clearbrook Memory Support

People with memory impairment or Alzheimer's have unique needs. Our Clearbrook memory support neighborhood has been mindfully designed to cater to those needs through a meaningful and holistic approach to care and programming that is resident specific and inclusive of family involvement. Residents will be supported by compassionate care partners who lead with integrity. In addition, the secure neighborhood has easy-to-navigate spaces to help residents retain their pride, self-reliance, and promote independence within their abilities. An emphasis on purpose and community creates an atmosphere where residents can be at ease as well as thrive in comfort and delight. Your family is our family.