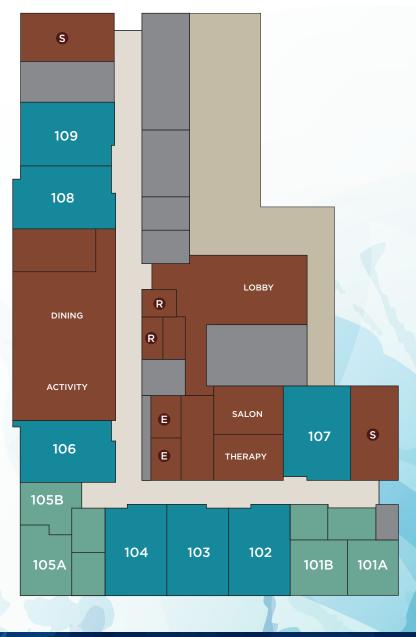

## Clearbrook Memory Support

People with memory impairment or Alzheimer's have unique needs. Our Clearbrook memory support neighborhood has been mindfully designed to cater to those needs through a meaningful and holistic approach to care and programming that is resident specific and inclusive of family involvement. Residents will be supported by compassionate care partners who lead with integrity. In addition, the secure neighborhood has easy-to-navigate spaces to help residents retain their pride, self-reliance, and promote independence within their abilities. An emphasis on purpose and community creates an atmosphere where residents can be at ease as well as thrive in comfort and delight. Your family is our family.

# A Welcoming Environment with comprehensive services

- Private, Semi-Private and Shared Companion Apartments
- Emergency Response System
- Secured Entrances and Exits
- Weekly Housekeeping
- Weekly Laundry and Linen Services
- Three Chef-Inspired Meals per Day plus Nutritious Snacks
- Empowered Living Lifestyle Program
- Transportation and Concierge Services