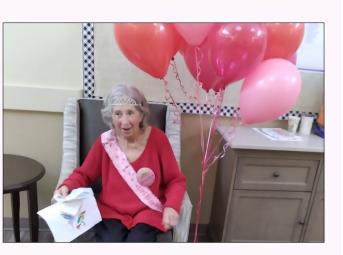

### **Special Moments**

Happy Birthday!

Gordon: March 20 Marie: March 23 Arnie: March 27 Linda: March 30

Those born in March are Pisces (Feb. 19 - March 20) and Aries (March 21 - April 19). The birthstones for March are aquamarine and bloodstone (which is dark green). The birth flowers for March are the daffodil and jonquil. March babies are said to have a sunny disposition!