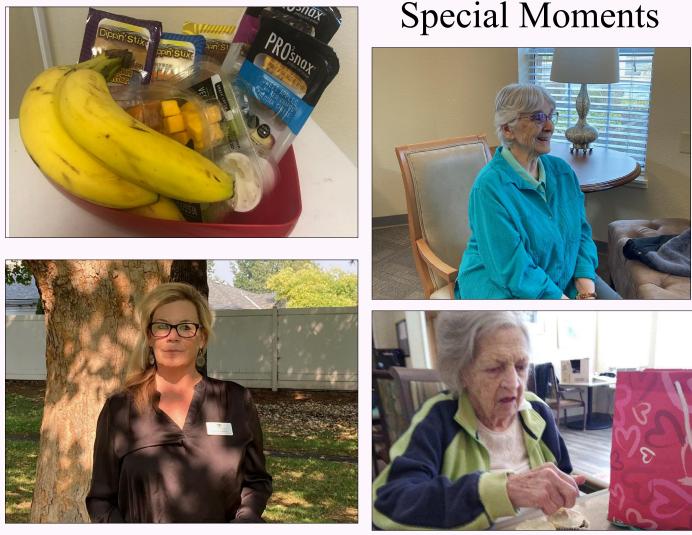

## **Special Moments**

Fenunuivao: March 6 **Ruth: March 8** Brandi: March 10 **Riley: March 11** Walter: March 12

Loren: March 13 Patty: March 14 Jean: March 28

Those born in March are Pisces (Feb. 19 -March 20) and Aries (March 21 - April 19). The birthstones for March are aquamarine and bloodstone (which is dark green). The birth flowers for March are the daffodil and jonguil. March babies are said to have a sunny disposition!