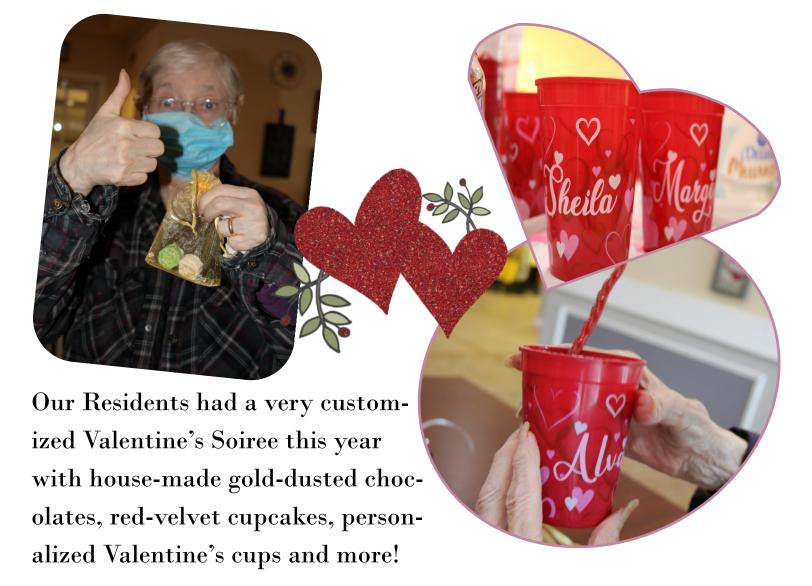

..is it Spring yet?

Very Special Thank You to Ms. Jeanna Gray, Life Enrichment Coordinator, for the candies & cupcakes, and Ms. Brittney Owens for the personalized Valentine's Day Cups, and to Ms. Karen Linville for the sweet little teddy bears! Our Residents loved all the special treats!