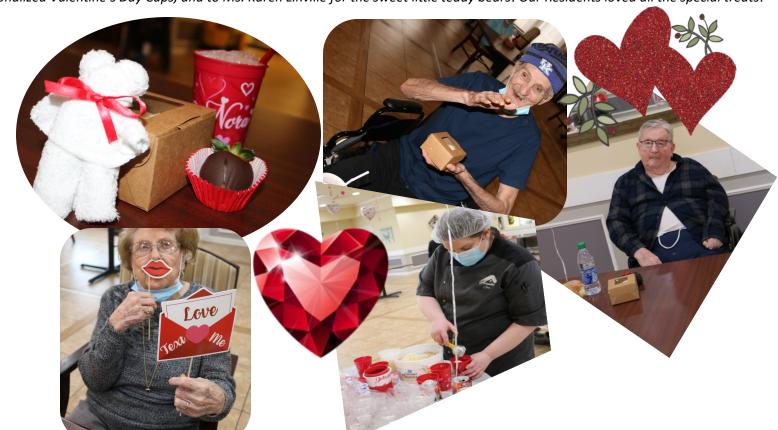

..is it Spring yet?

Very Special Thank You to Ms. Jeanna Gray, Life Enrichment Coordinator, for the candies & cupcakes, and Ms. Brittney Owens for the personalized Valentine's Day Cups, and to Ms. Karen Linville for the sweet little teddy bears! Our Residents loved all the special treats!