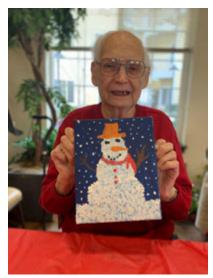

# Everyone Can Do It – Even Men!

What can everyone do? Crafts, of course! Last month during painting time Joe came and painted. He kept saying he "was not an artist," but we think he did a great job painting a snowman. Killian kept saying she "was not creative" when we made holiday wreaths, but she really enjoyed picking out a new bow and things for her wreath. Everyone is welcome to come and try crafts, and if you have a little trouble, Shelia can fix almost anything.

Joe's snowman by Q-tip painting

Killian's wreath

Marilyn getting her picks ready for her wreath