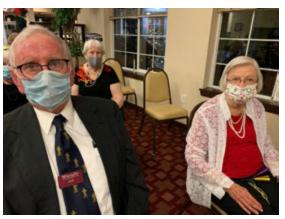

#### New Year's Eve

What a night! It seemed like it was a normal year! We had piano music played by our server Laura as they entered the Dining Room. The tables had tablecloths with tealights and noisemakers with beads and leis on them. Each resident received a hat or tiara upon entering. Everyone, including staff, was dressed up and ready for a wonderful dining experience and they were not disappointed! Leroy and the kitchen staff outdid themselves with a shrimp cocktail, grilled lobster tail, beef tenderloin, broccolini and cherry cream pie. After dinner we were treated to a wonderful singer, Shandra Maddox, who works for Hawthorn and could sing in person for us. It was such a treat to have live entertainment and the residents were still talking about

Mary and Ron at the show

Ann and Carol at the show

Jean taking food home

Dr. Frank and Windy toasting in the new year

Phyliss came in with feathers, ready to party.

the evening a week after it happened. Then we toasted the new year in.