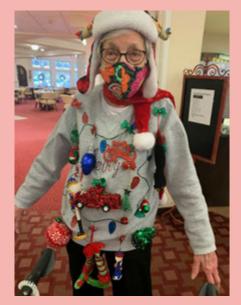

#### Ugly Sweater Day

Leave it to Miss Betty to cheer us up with a laugh at her ugly sweater! Betty's daughters always support their mom by helping her come up with ideas and exciting costumes

for her. It is so thrilling to see her come down the hall dressed up with a devilish smile on her face waiting to see our reactions when we see what she has on. Maybe all of us need to take a lesson from her and stir up a little fun and do something unexpected but harmless!