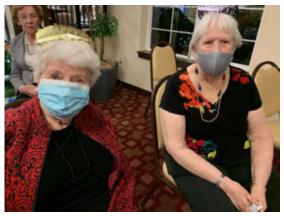

#### New Year's Eve

What a night! It seemed like it was a normal year! We had piano music played by our server Laura as they entered the Dining Room. The tables had tablecloths with tealights and noisemakers with beads and leis on them. Each resident received a hat or tiara upon entering. Everyone, including staff, was dressed up and ready for a wonderful dining experience and they were not disappointed! Leroy and the kitchen staff outdid themselves with a shrimp cocktail, grilled lobster tail, beef tenderloin, broccolini and cherry cream pie. After dinner we were treated to a wonderful singer, Shandra Maddox, who works for Hawthorn and could sing in person for us. It was such a treat to have live entertainment and the residents were still talking about

Mary and Ron at the show

Ann and Carol at the show

Jean taking food home

Dr. Frank and Windy toasting in the new year

Phyliss came in with feathers, ready to party.

the evening a week after it happened. Then we toasted the new year in.

Barbara at the show

Nina all dressed up

Jan even had a matching mask for the evening.

Shandra singing for us