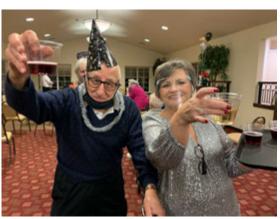

#### New Year's Eve

What a night! It seemed like it was a normal year! We had piano music played by our server Laura as they entered the Dining Room. The tables had tablecloths with tealights and noisemakers with beads and leis on them. Each resident received a hat or tiara upon entering. Everyone, including staff, was dressed up and ready for a wonderful dining experience and they were not disappointed! Leroy and the kitchen staff outdid themselves with a shrimp cocktail, grilled lobster tail, beef tenderloin, broccolini and cherry cream pie. After dinner we were treated to a wonderful singer, Shandra Maddox, who works for Hawthorn and could sing in person for us. It was such a treat to have live entertainment and the residents were still talking about

Mary and Ron at the show

Ann and Carol at the show

Jean taking food home

Dr. Frank and Windy toasting in the new year

Phyliss came in with feathers, ready to party.

the evening a week after it happened. Then we toasted the new year in.