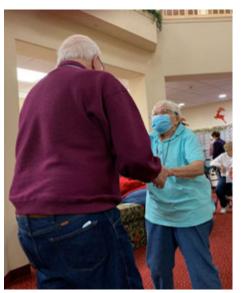

## Let's Travel to France!

To celebrate Eiffel Tower Day we had a musician, David, come by and play French music, and he also told us about the history of French music and the history of each song. David is a gifted accordionist, and he had the residents tapping their toes. Evelyn and Del even got up and danced for us. It was an afternoon filled with smiles.

Del and Evelyn