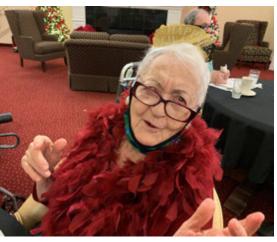

Mary and Ron at the show

Ann and Carol at the show

Jean taking food home

Dr. Frank and Windy toasting in the new year

Phyliss came in with feathers, ready to party.

the evening a week after it happened. Then we toasted the new year in.