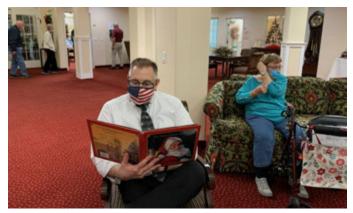

# **Christmas Memories**

Almost everyone has a memory of being read to or reading to their children or grandkids the "'Twas the Night Before Christmas." Chris read the book to our residents and reminisced with them about Christmas memories.

Edie listening to Chris