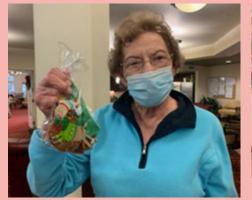

#### **Cookies for Everyone**

In December Legacy, our in-house therapy partners, and ComforCare our in-house caregiver partners hosted a Cookie Party for the residents. They made all kinds of homemade cookies and a delicious punch and the residents were able to come and pick out what they wanted and it was put into a treat bag for them to take home, since we had to be social distanced and have just a small group. The residents were delighted with homemade treats and most of them got a sample of everything and went happily home to munch away.

Sue with her bad of goodies

Andrea, with Legacy, setting up the cookies

Margaret sampling the punch