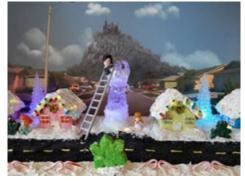

# Gingerbread House Contest

Every Christmas, Hawthorn Senior Living holds a gingerbread house contest across all their Senior Living Communities. This exciting activity kicks off the holiday festivities and inspires the residents' creativity. This year we chose to model our gingerbread village on a beautiful scene from the Tim Burton Christmas fantasy film, "Edward Scissorhands." Each resident who signed up to work on the project had a screening of the film so they had an understanding of

the scene they were creating.
One on one with the Activity
Coordinator, they frosted and
decorated the gingerbread
houses to colorful perfection.
Everyone involved had a
fantastic time! Here are
several pictures of the "Edward
Scissorhands Christmas
Neighborhood" from start
to finish.