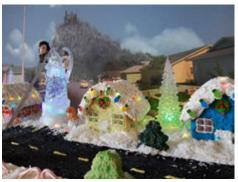

# Gingerbread House Contest

Every Christmas, Hawthorn Senior Living holds a gingerbread house contest across all their Senior Living Communities. This exciting activity kicks off the holiday festivities and inspires the residents' creativity. This year we chose to model our gingerbread village on a beautiful scene from the Tim Burton Christmas fantasy film, "Edward Scissorhands." Each resident who signed up to work on the project had a screening of the film so they had an understanding of

the scene they were creating.
One on one with the Activity
Coordinator, they frosted and
decorated the gingerbread
houses to colorful perfection.
Everyone involved had a
fantastic time! Here are
several pictures of the "Edward
Scissorhands Christmas
Neighborhood" from start
to finish.