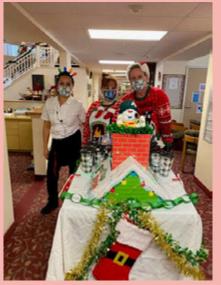

# Gingerbread House Contest

Every Christmas, Hawthorn Senior Living holds a gingerbread house contest across all their Senior Living Communities. This exciting activity kicks off the holiday festivities and inspires the residents' creativity. This year we chose to model our gingerbread village on a beautiful scene from the Tim Burton Christmas fantasy film, "Edward Scissorhands." Each resident who signed up to work on the project had a screening of the film so they had an understanding of

the scene they were creating.
One on one with the Activity
Coordinator, they frosted and
decorated the gingerbread
houses to colorful perfection.
Everyone involved had a
fantastic time! Here are
several pictures of the "Edward
Scissorhands Christmas
Neighborhood" from start
to finish.