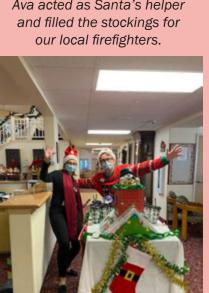

# Happy Holidays From The Palms!

The holiday season is about celebrating, and that is something we love to do at The Palms. We dressed up in our very best ugly Christmas sweaters and filled stockings with goodies for everyone in the community, including our local fire department. We went Christmas caroling door-to-door and handed out candy canes, and then dressed up a kitchen cart like a Christmas parade float and delivered a special gift to each one of our wonderful residents. We truly hope everyone had a great holiday and a Happy New Year!

Ava acted as Santa's helper and filled the stockings for

Debra and John break into song as they deliver gifts door-to-door!

Mary, Laura and John ready to share some holiday love with the residents

John, Heather and Laura show off their ugly Christmas sweaters.