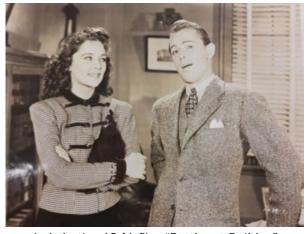

# Lois Madsen: A Star in Our Midst

Lois (Ranson) Madsen was born in Los Angeles, California on November 7th and by the time she attended Hollywood High School, she was a seasoned professional in the entertainment industry having mastered, by the age of 16, tap dancing, acting and modeling. In 1939, she appeared in three films and was then signed to Republic Pictures where she appeared in 11 films from 1940 to 1943. In 1941. she was "loaned out" to United Artists for her most popular role, Gretchen, in the Oscar Nominated film. "Cheers for Miss Bishop." She also states this as one of her favorite movies to have made.

# Lois Madsen: A Star in Our Midst (Continued)

Lois is an avid animal lover and at one time was the owner of a famous race horse named, Stagehand. Stagehand was the 1938 Santa Anita Derby winner and then beat the famed Sea Biscuit at the 1938 Santa Anita Handicap. These days, Lois can be seen taking walks around the community or in the Activity Room playing Uno and Yahtzee. She also enjoys spending time with her friends and her dog, Pablo.