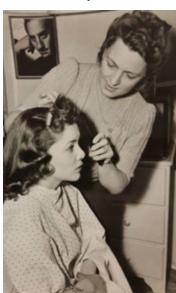

This year, Lois celebrated her 99th birthday party here at The Palms. Her friends and family all came to show their love of this talented and wonderful lady.

Lois in hair and makeup for her role in the 1941 film "Angels With Broken Wings"