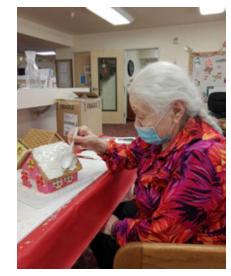

# Gingerbread House Contest

Every Christmas, Hawthorn Senior Living holds a gingerbread house contest across all their Senior Living Communities. This exciting activity kicks off the holiday festivities and inspires the residents' creativity. This year we chose to model our gingerbread village on a beautiful scene from the Tim Burton Christmas fantasy film, "Edward Scissorhands." Each resident who signed up to work on the project had a screening of the film so they had an understanding of

the scene they were creating.
One on one with the Activity
Coordinator, they frosted and
decorated the gingerbread
houses to colorful perfection.
Everyone involved had a
fantastic time! Here are
several pictures of the "Edward
Scissorhands Christmas
Neighborhood" from start
to finish.