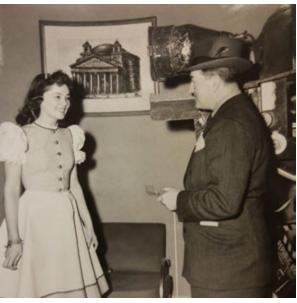

of a famous race horse named, Stagehand. Stagehand was the 1938 Santa Anita Derby winner and then beat the famed Sea Biscuit at the 1938 Santa Anita Handicap. These days, Lois can be seen taking walks around the community or in the Activity Room playing Uno and Yahtzee. She also enjoys spending time with her friends and her dog, Pablo.

This year, Lois celebrated her 99th birthday party here at The Palms. Her friends and family all came to show their love of this talented and wonderful lady.



Lois in hair and makeup for her role in the 1941 film "Angels With Broken Wings"



Lois on the cover of "Film Fun" magazine in 1941



Happy New Year from Lois and her friends at Republic Pictures.



Movie poster for "Angels With Broken Wings," 1941



Lois in the 1941 film "Petticoat Politics"



Lois on set!

## Man Cave Monday

Sorry, ladies, this one is for the men (unless of course there is space available, but the fellas get first right of refusal). Twice a month, our guys get together for an afternoon of fun. This activity takes place in our TV Room. The fellas pick a film (or a sporting event) that appeals to them, we serve a non-alcoholic craft beer and/or soda, a sweet treat and a comfort food like wings, pizza, fries, etc. We held our first two Man Cave Mondays in December and they were a HIT! If you're interested in joining the Man Cave, see John in the Activity Room for dates and availability.







It was chicken wings for Ray!



The guys had a great time.



This week we watched the film "Men of Honor."

## Happy New Year!

Happy New Year! What do you do when you