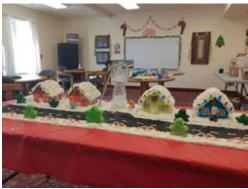

# Gingerbread House Contest

Every Christmas, Hawthorn Senior Living holds a gingerbread house contest across all their Senior Living Communities. This exciting activity kicks off the holiday festivities and inspires the residents' creativity. This year we chose to model our gingerbread village on a beautiful scene from the Tim Burton Christmas fantasy film, "Edward Scissorhands." Each resident who signed up to work on the project had a screening of the film so they had an understanding of

the scene they were creating.
One on one with the Activity
Coordinator, they frosted and
decorated the gingerbread
houses to colorful perfection.
Everyone involved had a
fantastic time! Here are
several pictures of the "Edward
Scissorhands Christmas
Neighborhood" from start
to finish.