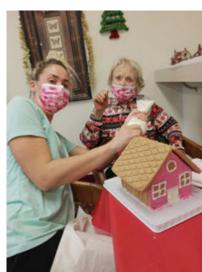

# Gingerbread House Contest

Every Christmas, Hawthorn Senior Living holds a gingerbread house contest across all their Senior Living Communities. This exciting activity kicks off the holiday festivities and inspires the residents' creativity. This year we chose to model our gingerbread village on a beautiful scene from the Tim Burton Christmas fantasy film, "Edward Scissorhands." Each resident who signed up to work on the project had a screening of the film so they had an understanding of

the scene they were creating.
One on one with the Activity
Coordinator, they frosted and
decorated the gingerbread
houses to colorful perfection.
Everyone involved had a
fantastic time! Here are
several pictures of the "Edward
Scissorhands Christmas
Neighborhood" from start
to finish.