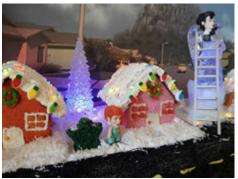

# Gingerbread House Contest

Every Christmas, Hawthorn Senior Living holds a gingerbread house contest across all their Senior Living Communities. This exciting activity kicks off the holiday festivities and inspires the residents' creativity. This year we chose to model our gingerbread village on a beautiful scene from the Tim Burton Christmas fantasy film, "Edward Scissorhands." Each resident who signed up to work on the project had a screening of the film so they had an understanding of

the scene they were creating.
One on one with the Activity
Coordinator, they frosted and
decorated the gingerbread
houses to colorful perfection.
Everyone involved had a
fantastic time! Here are
several pictures of the "Edward
Scissorhands Christmas
Neighborhood" from start
to finish.