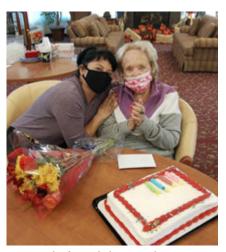

(Continued inside.)

Lois celebrates her 99th birthday!

Lois' headshot from her time at Republic Pictures.

This year, Lois celebrated her 99th birthday party here at The Palms. Her friends and family all came to show their love of this talented and wonderful lady.

Lois in hair and makeup for her role in the 1941 film "Angels With Broken Wings"