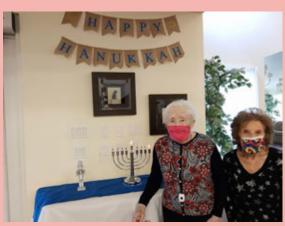

Diana and Loretta helped light the menorah for Hanukkah.

Our Administrator, Brandy, gets into the holiday spirit.

Debra and Mary pose with the Christmas Cart before it takes off to deliver gifts to the residents.