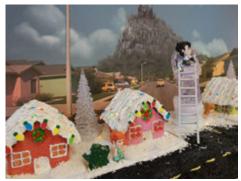

# Gingerbread House Contest

Every Christmas, Hawthorn Senior Living holds a gingerbread house contest across all their Senior Living Communities. This exciting activity kicks off the holiday festivities and inspires the residents' creativity. This year we chose to model our gingerbread village on a beautiful scene from the Tim Burton Christmas fantasy film, "Edward Scissorhands." Each resident who signed up to work on the project had a screening of the film so they had an understanding of

the scene they were creating.
One on one with the Activity
Coordinator, they frosted and
decorated the gingerbread
houses to colorful perfection.
Everyone involved had a
fantastic time! Here are
several pictures of the "Edward
Scissorhands Christmas
Neighborhood" from start
to finish.