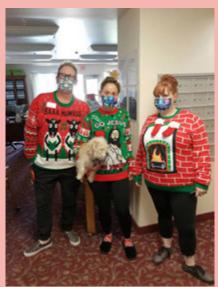

# Happy Holidays From The Palms!

The holiday season is about celebrating, and that is something we love to do at The Palms. We dressed up in our very best ugly Christmas sweaters and filled stockings with goodies for everyone in the community, including our local fire department. We went Christmas caroling door-to-door and handed out candy canes, and then dressed up a kitchen cart like a Christmas parade float and delivered a special gift to each one of our wonderful residents. We truly hope everyone had a great holiday and a Happy New Year!

Ava acted as Santa's helper and filled the stockings for

Debra and John break into song as they deliver gifts door-to-door!

Mary, Laura and John ready to share some holiday love with the residents

John, Heather and Laura show off their ugly Christmas sweaters.