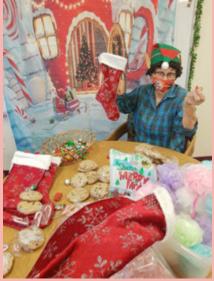

# Happy Holidays From The Palms!

The holiday season is about celebrating, and that is something we love to do at The Palms. We dressed up in our very best ugly Christmas sweaters and filled stockings with goodies for everyone in the community, including our local fire department. We went Christmas caroling door-to-door and handed out candy canes, and then dressed up a kitchen cart like a Christmas parade float and delivered a special gift to each one of our wonderful residents. We truly hope everyone had a great holiday and a Happy New Year!

Ava acted as Santa's helper and filled the stockings for

Debra and John break into song as they deliver gifts door-to-door!

Mary, Laura and John ready to share some holiday love with the residents

John, Heather and Laura show off their ugly Christmas sweaters.

Stockings filled with goodies were given to our local fire department.