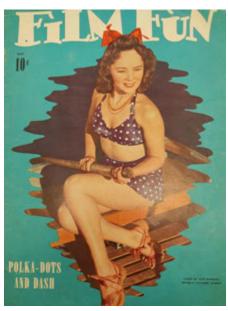

Lois on the cover of "Film Fun" magazine in 1941

Happy New Year from Lois and her friends at Republic Pictures.

Movie poster for "Angels With Broken Wings," 1941

Lois in the 1941 film "Petticoat Politics"