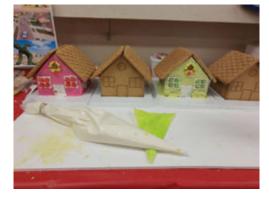

# Gingerbread House Contest

Every Christmas, Hawthorn Senior Living holds a gingerbread house contest across all their Senior Living Communities. This exciting activity kicks off the holiday festivities and inspires the residents' creativity. This year we chose to model our gingerbread village on a beautiful scene from the Tim Burton Christmas fantasy film, "Edward Scissorhands." Each resident who signed up to work on the project had a screening of the film so they had an understanding of

the scene they were creating.
One on one with the Activity
Coordinator, they frosted and
decorated the gingerbread
houses to colorful perfection.
Everyone involved had a
fantastic time! Here are
several pictures of the "Edward
Scissorhands Christmas
Neighborhood" from start
to finish.