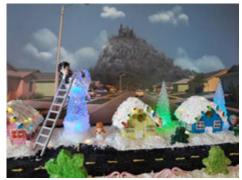

# Gingerbread House Contest

Every Christmas, Hawthorn Senior Living holds a gingerbread house contest across all their Senior Living Communities. This exciting activity kicks off the holiday festivities and inspires the residents' creativity. This year we chose to model our gingerbread village on a beautiful scene from the Tim Burton Christmas fantasy film, "Edward Scissorhands." Each resident who signed up to work on the project had a screening of the film so they had an understanding of

the scene they were creating.
One on one with the Activity
Coordinator, they frosted and
decorated the gingerbread
houses to colorful perfection.
Everyone involved had a
fantastic time! Here are
several pictures of the "Edward
Scissorhands Christmas
Neighborhood" from start
to finish.