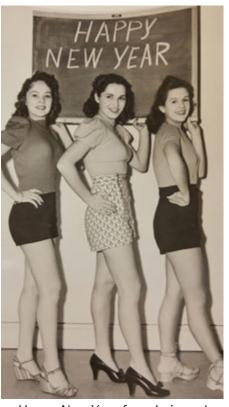

Lois on the cover of "Film Fun" magazine in 1941

Happy New Year from Lois and her friends at Republic Pictures.

Movie poster for "Angels With Broken Wings," 1941

Lois in the 1941 film "Petticoat Politics"