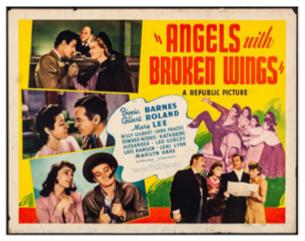

This year, Lois celebrated her 99th birthday party here at The Palms. Her friends and family all came to show their love of this talented and wonderful lady.

Lois in hair and makeup for her role in the 1941 film "Angels With Broken Wings"

Lois on the cover of "Film Fun" magazine in 1941

Happy New Year from Lois and her friends at Republic Pictures.

Movie poster for "Angels With Broken Wings," 1941

Lois in the 1941 film "Petticoat Politics"