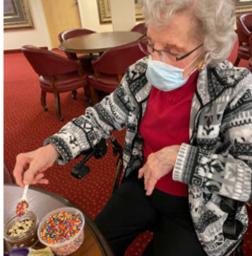

### Hot Chocolate in a Jar

On of our activities this month was to work on making hot chocolate in a jar. We have been helping our marketing team with some special gifts for our friends. We hope this special hot chocolate in a jar will bring a smile to their faces and bring back some good childhood memories. Our next activity we will be doing is soup in a jar.