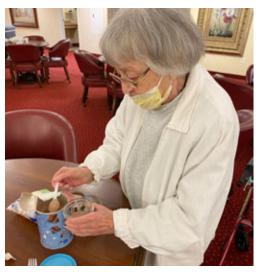

### Hot Chocolate in a Jar

On of our activities this month was to work on making hot chocolate in a jar. We have been helping our marketing team with some special gifts for our friends. We hope this special hot chocolate in a jar will bring a smile to their faces and bring back some good childhood memories. Our next activity we will be doing is soup in a jar.