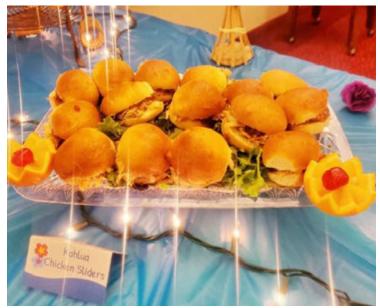

# Hawthorn Adventure 2021 Island Hopping

Aloha! Our Hawthorn Kickoff Party was a success. All of our residents were excited to come down and start our Adventure. Our Kickoff Party was in Hawaii. The Kitchen staff went over and beyond to make this kickoff party amazing for our residents. We had Kahlua chicken sliders, fresh pineapple, pineapple cupcakes with some delicious punch. We also had a Show and Tell on who has been to Hawaii and what their experience was like when they left. We are excited to continue this