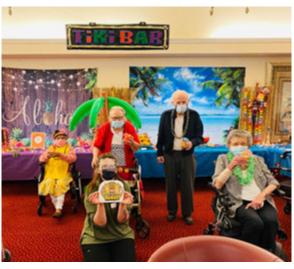

# Hawthorn Adventure 2021 Island Hopping

Aloha! Our Hawthorn Kickoff Party was a success. All of our residents were excited to come down and start our Adventure. Our Kickoff Party was in Hawaii. The Kitchen staff went over and beyond to make this kickoff party amazing for our residents. We had Kahlua chicken sliders, fresh pineapple, pineapple cupcakes with some delicious punch. We also had a Show and Tell on who has been to Hawaii and what their experience was like when they left. We are excited to continue this

Adventure and do some fun activities — like Kona coffee and kiwi smoothies. If you have any questions you can always talk to Jenn or Ann. We hope to see you down in the Dining Room to have some fun.

(Photos continued inside.)