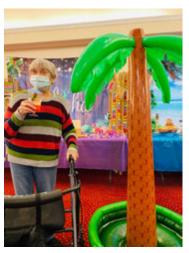

# Hawthorn Adventure 2021 Island Hopping

Aloha! Our Hawthorn Kickoff Party was a success. All of our residents were excited to come down and start our Adventure. Our Kickoff Party was in Hawaii. The Kitchen staff went over and beyond to make this kickoff party amazing for our residents. We had Kahlua chicken sliders, fresh pineapple, pineapple cupcakes with some delicious punch. We also had a Show and Tell on who has been to Hawaii and what their experience was like when they left. We are excited to continue this

Adventure and do some fun activities — like Kona coffee and kiwi smoothies. If you have any questions you can always talk to Jenn or Ann. We hope to see you down in the Dining Room to have some fun.

(Photos continued inside.)