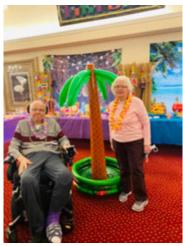

# Hawthorn Adventure 2021 Island Hopping

Aloha! Our Hawthorn Kickoff Party was a success. All of our residents were excited to come down and start our Adventure. Our Kickoff Party was in Hawaii. The Kitchen staff went over and beyond to make this kickoff party amazing for our residents. We had Kahlua chicken sliders, fresh pineapple, pineapple cupcakes with some delicious punch. We also had a Show and Tell on who has been to Hawaii and what their experience was like when they left. We are excited to continue this

Adventure and do some fun activities — like Kona coffee and kiwi smoothies. If you have any questions you can always talk to Jenn or Ann. We hope to see you down in the Dining Room to have some fun.

(Photos continued inside.)