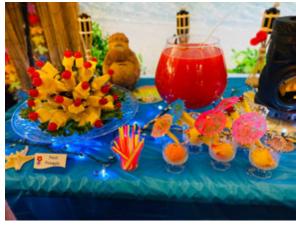

# Hawthorn Adventure 2021 Island Hopping

Aloha! Our Hawthorn Kickoff Party was a success. All of our residents were excited to come down and start our Adventure. Our Kickoff Party was in Hawaii. The Kitchen staff went over and beyond to make this kickoff party amazing for our residents. We had Kahlua chicken sliders, fresh pineapple, pineapple cupcakes with some delicious punch. We also had a Show and Tell on who has been to Hawaii and what their experience was like when they left. We are excited to continue this

Adventure and do some fun activities — like Kona coffee and kiwi smoothies. If you have any questions you can always talk to Jenn or Ann. We hope to see you down in the Dining Room to have some fun.

(Photos continued inside.)