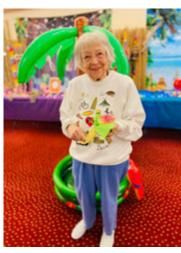

# Hawthorn Adventure 2021 Island Hopping

Aloha! Our Hawthorn Kickoff Party was a success. All of our residents were excited to come down and start our Adventure. Our Kickoff Party was in Hawaii. The Kitchen staff went over and beyond to make this kickoff party amazing for our residents. We had Kahlua chicken sliders, fresh pineapple, pineapple cupcakes with some delicious punch. We also had a Show and Tell on who has been to Hawaii and what their experience was like when they left. We are excited to continue this

Adventure and do some fun activities — like Kona coffee and kiwi smoothies. If you have any questions you can always talk to Jenn or Ann. We hope to see you down in the Dining Room to have some fun.

(Photos continued inside.)