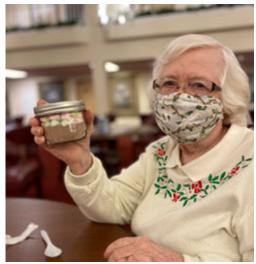

### Hot Chocolate in a Jar

On of our activities this month was to work on making hot chocolate in a jar. We have been helping our marketing team with some special gifts for our friends. We hope this special hot chocolate in a jar will bring a smile to their faces and bring back some good childhood memories. Our next activity we will be doing is soup in a jar.