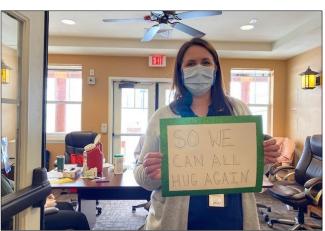

Movie Day; World Radio Day

**Our Upcoming Covid-19 Vaccination** Clinics will be taking place this month and next month:

- Our second clinic is Tuesday, Feb. 16, at 10 am.
- Our third clinic is Tuesday, March 9, at 10 am.