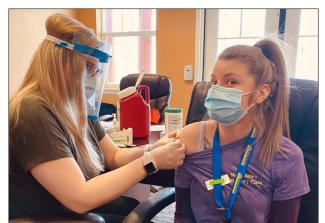

Movie Day; World Radio Day

**Our Upcoming Covid-19 Vaccination** Clinics will be taking place this month and next month:

- Our second clinic is Tuesday, Feb. 16, at 10 am.
- Our third clinic is Tuesday, March 9, at 10 am.