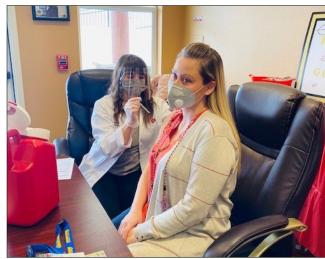

Movie Day; World Radio Day

**Our Upcoming Covid-19 Vaccination** Clinics will be taking place this month and next month:

- Our second clinic is Tuesday, Feb. 16, at 10 am.
- Our third clinic is Tuesday, March 9, at 10 am.