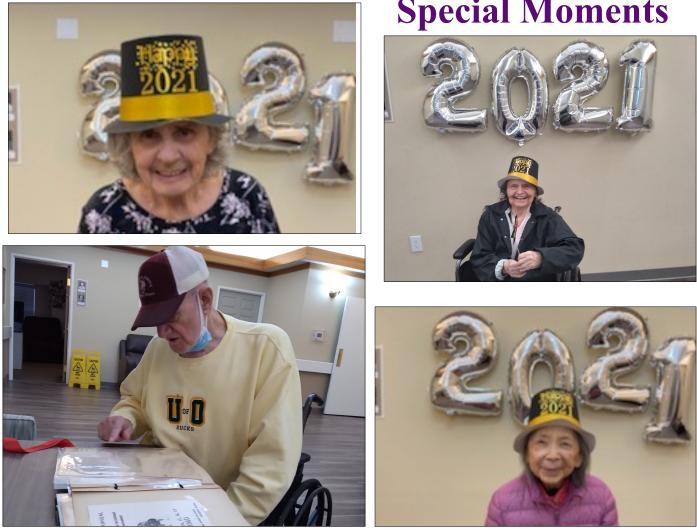

## **Special Moments**

Ronnie Feb. 12 Cherie: Feb. 21 Mas: Feb. 21 George: Feb. 22 Bill: Feb. 28

Those born in February are Aquarius (Jan. 20 - Feb. 18) or Pisces (Feb. 19 - March 20). Their birthstone is amethyst. Their birth flowers are the violet, primrose, and iris. So many celebrities have been born in February that it is touted those born this month have higher chances of being famous!