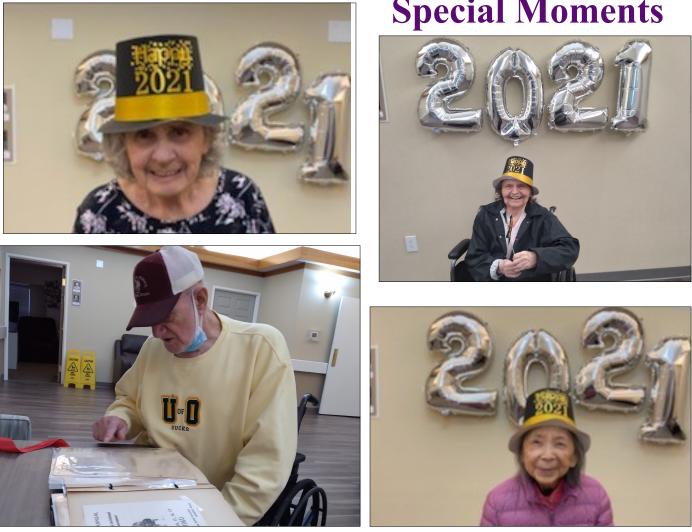

## **Special Moments**

Ronnie Feb. 12 Cherie: Feb. 21 Mas: Feb. 21 George: Feb. 22 Bill: Feb. 28

Those born in February are Aquarius (Jan. 20 - Feb. 18) or Pisces (Feb. 19 - March 20). Their birthstone is amethyst. Their birth flowers are the violet, primrose, and iris. So many celebrities have been born in February that it is touted those born this month have higher chances of being famous!