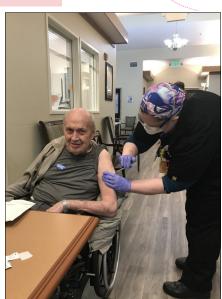

### **Special Moments**

Our second Covid-19 Vaccination Clinic will take place February 6th.

7