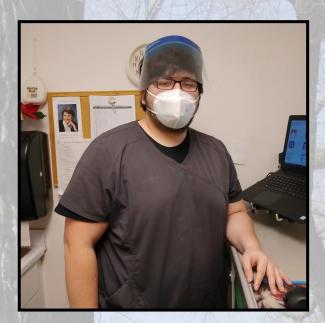

# Staff Spotlight: Josue

Josue is a med tech who has worked at Farmington Square Eugene for a little over six moths. He transferred over from our sister community, Sweetbriar Villa. He Is originally from Mexico, but moved to Springfield, OR, when he was eight years old. His hobbies include playing video games, hiking, and he trying new foods (his favorite restaurant is Red Robin). His favorite type of food is sushi, favorite color is dark green, and favorite holiday is Christmas. He is described as sweet, fun, patient, caring, goofy, compassionate, and very helpful.

Josue, thank you for all that you do, and more! Our residents really appreciate you and enjoy your company! Congrats to you and Molly! We cannot wait to see pictures of your sweet baby boy!