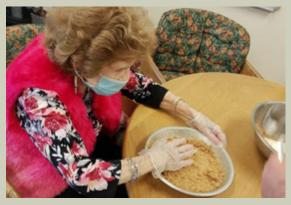

### Let's Get Cooking: Holiday Edition

The Let's Get Cooking program was in full swing for the holiday season! Our amazing culinary team was, as always, on hand to share the joy of cooking with our wonderful residents. Our food theme for November was cranberries and we baked up a delicious batch of cranberry white chocolate chip cookies. For the Thanksgiving holiday we made turkey pot pies, complete with a scrumptious no-bake pumpkin pie!