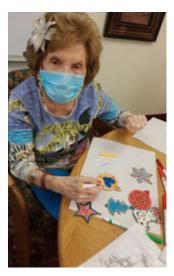

# Christmas in Memory Care

Happy Holidays from Memory Care! Here is a glimpse of what our talented and creative residents made at the Christmas Craft Workshop. Santa would be proud!

# **Holiday Crafting**

Crafting is a big part of our activity program; it has been proven to help those who suffer from anxiety, depression and chronic pain. It can also ease stress and increase happiness.

For the holiday season our residents came together to share their love of art and everything Christmas, making ornaments, snow globes and their own personalized stockings for Santa to fill.

Ventura, California 93004