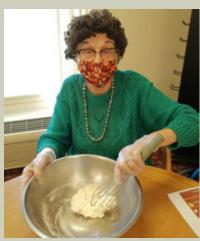

### Let's Get Cooking: Holiday Edition

The Let's Get Cooking program was in full swing for the holiday season! Our amazing culinary team was, as always, on hand to share the joy of cooking with our wonderful residents. Our food theme for November was cranberries and we baked up a delicious batch of cranberry white chocolate chip cookies. For the Thanksgiving holiday we made turkey pot pies, complete with a scrumptious no-bake pumpkin pie!