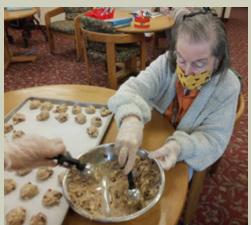

### Let's Get Cooking: Holiday Edition

The Let's Get Cooking program was in full swing for the holiday season! Our amazing culinary team was, as always, on hand to share the joy of cooking with our wonderful residents. Our food theme for November was cranberries and we baked up a delicious batch of cranberry white chocolate chip cookies. For the Thanksgiving holiday we made turkey pot pies, complete with a scrumptious no-bake pumpkin pie!