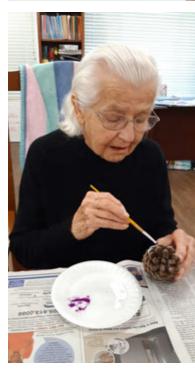

# Christmas in Memory Care

Happy Holidays from Memory Care! Here is a glimpse of what our talented and creative residents made at the Christmas Craft Workshop. Santa would be proud!

# **Holiday Crafting**

Crafting is a big part of our activity program; it has been proven to help those who suffer from anxiety, depression and chronic pain. It can also ease stress and increase happiness.

For the holiday season our residents came together to share their love of art and everything Christmas, making ornaments, snow globes and their own personalized stockings for Santa to fill.

Ventura, California 93004