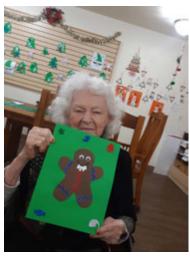

# Christmas in Memory Care

Happy Holidays from Memory Care! Here is a glimpse of what our talented and creative residents made at the Christmas Craft Workshop. Santa would be proud!

# **Holiday Crafting**

Crafting is a big part of our activity program; it has been proven to help those who suffer from anxiety, depression and chronic pain. It can also ease stress and increase happiness.

For the holiday season our residents came together to share their love of art and everything Christmas, making ornaments, snow globes and their own personalized stockings for Santa to fill.

Ventura, California 93004