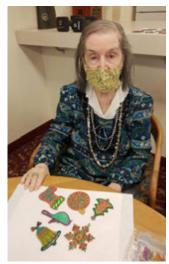

# Christmas in Memory Care

Happy Holidays from Memory Care! Here is a glimpse of what our talented and creative residents made at the Christmas Craft Workshop. Santa would be proud!

# **Holiday Crafting**

Crafting is a big part of our activity program; it has been proven to help those who suffer from anxiety, depression and chronic pain. It can also ease stress and increase happiness.

For the holiday season our residents came together to share their love of art and everything Christmas, making ornaments, snow globes and their own personalized stockings for Santa to fill.

Ventura, California 93004