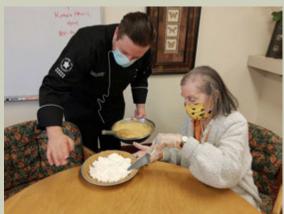

### Let's Get Cooking: Holiday Edition

The Let's Get Cooking program was in full swing for the holiday season! Our amazing culinary team was, as always, on hand to share the joy of cooking with our wonderful residents. Our food theme for November was cranberries and we baked up a delicious batch of cranberry white chocolate chip cookies. For the Thanksgiving holiday we made turkey pot pies, complete with a scrumptious no-bake pumpkin pie!