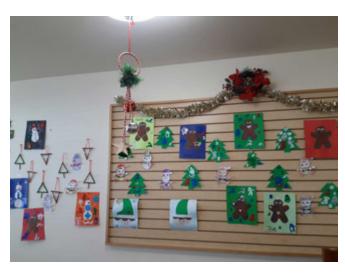

# Christmas in Memory Care

Happy Holidays from Memory Care! Here is a glimpse of what our talented and creative residents made at the Christmas Craft Workshop. Santa would be proud!

# **Holiday Crafting**

Crafting is a big part of our activity program; it has been proven to help those who suffer from anxiety, depression and chronic pain. It can also ease stress and increase happiness.

For the holiday season our residents came together to share their love of art and everything Christmas, making ornaments, snow globes and their own personalized stockings for Santa to fill.

Ventura, California 93004