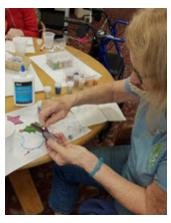

# Christmas in Memory Care

Happy Holidays from Memory Care! Here is a glimpse of what our talented and creative residents made at the Christmas Craft Workshop. Santa would be proud!

# **Holiday Crafting**

Crafting is a big part of our activity program; it has been proven to help those who suffer from anxiety, depression and chronic pain. It can also ease stress and increase happiness.

For the holiday season our residents came together to share their love of art and everything Christmas, making ornaments, snow globes and their own personalized stockings for Santa to fill.

Ventura, California 93004