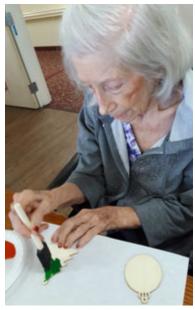

# Christmas in Memory Care

Happy Holidays from Memory Care! Here is a glimpse of what our talented and creative residents made at the Christmas Craft Workshop. Santa would be proud!

# **Holiday Crafting**

Crafting is a big part of our activity program; it has been proven to help those who suffer from anxiety, depression and chronic pain. It can also ease stress and increase happiness.

For the holiday season our residents came together to share their love of art and everything Christmas, making ornaments, snow globes and their own personalized stockings for Santa to fill.

Ventura, California 93004