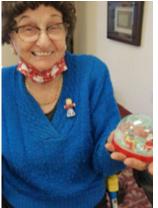

# Christmas in Memory Care

Happy Holidays from Memory Care! Here is a glimpse of what our talented and creative residents made at the Christmas Craft Workshop. Santa would be proud!

# **Holiday Crafting**

Crafting is a big part of our activity program; it has been proven to help those who suffer from anxiety, depression and chronic pain. It can also ease stress and increase happiness.

For the holiday season our residents came together to share their love of art and everything Christmas, making ornaments, snow globes and their own personalized stockings for Santa to fill.

Ventura, California 93004