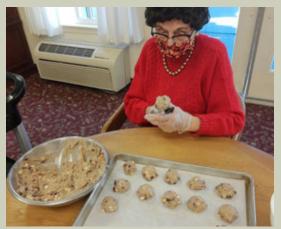

### Let's Get Cooking: Holiday Edition

The Let's Get Cooking program was in full swing for the holiday season! Our amazing culinary team was, as always, on hand to share the joy of cooking with our wonderful residents. Our food theme for November was cranberries and we baked up a delicious batch of cranberry white chocolate chip cookies. For the Thanksgiving holiday we made turkey pot pies, complete with a scrumptious no-bake pumpkin pie!