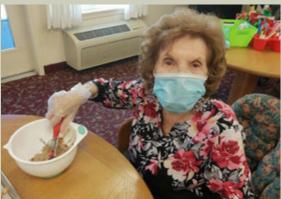

### Let's Get Cooking: Holiday Edition

The Let's Get Cooking program was in full swing for the holiday season! Our amazing culinary team was, as always, on hand to share the joy of cooking with our wonderful residents. Our food theme for November was cranberries and we baked up a delicious batch of cranberry white chocolate chip cookies. For the Thanksgiving holiday we made turkey pot pies, complete with a scrumptious no-bake pumpkin pie!