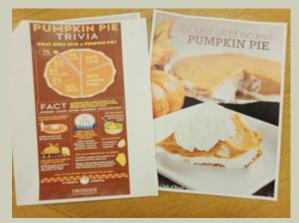

### Let's Get Cooking: Holiday Edition

The Let's Get Cooking program was in full swing for the holiday season! Our amazing culinary team was, as always, on hand to share the joy of cooking with our wonderful residents. Our food theme for November was cranberries and we baked up a delicious batch of cranberry white chocolate chip cookies. For the Thanksgiving holiday we made turkey pot pies, complete with a scrumptious no-bake pumpkin pie!