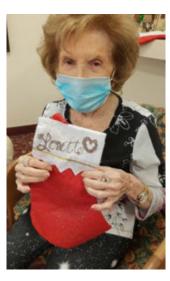

# Christmas in Memory Care

Happy Holidays from Memory Care! Here is a glimpse of what our talented and creative residents made at the Christmas Craft Workshop. Santa would be proud!

# **Holiday Crafting**

Crafting is a big part of our activity program; it has been proven to help those who suffer from anxiety, depression and chronic pain. It can also ease stress and increase happiness.

For the holiday season our residents came together to share their love of art and everything Christmas, making ornaments, snow globes and their own personalized stockings for Santa to fill.

Ventura, California 93004