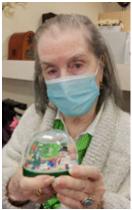

# Christmas in Memory Care

Happy Holidays from Memory Care! Here is a glimpse of what our talented and creative residents made at the Christmas Craft Workshop. Santa would be proud!

# **Holiday Crafting**

Crafting is a big part of our activity program; it has been proven to help those who suffer from anxiety, depression and chronic pain. It can also ease stress and increase happiness.

For the holiday season our residents came together to share their love of art and everything Christmas, making ornaments, snow globes and their own personalized stockings for Santa to fill.

Ventura, California 93004