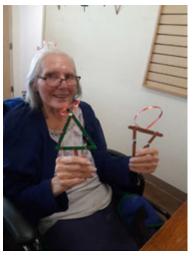

# Christmas in Memory Care

Happy Holidays from Memory Care! Here is a glimpse of what our talented and creative residents made at the Christmas Craft Workshop. Santa would be proud!

# **Holiday Crafting**

Crafting is a big part of our activity program; it has been proven to help those who suffer from anxiety, depression and chronic pain. It can also ease stress and increase happiness.

For the holiday season our residents came together to share their love of art and everything Christmas, making ornaments, snow globes and their own personalized stockings for Santa to fill.

Ventura, California 93004