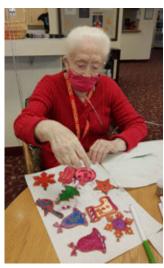

# Christmas in Memory Care

Happy Holidays from Memory Care! Here is a glimpse of what our talented and creative residents made at the Christmas Craft Workshop. Santa would be proud!

# **Holiday Crafting**

Crafting is a big part of our activity program; it has been proven to help those who suffer from anxiety, depression and chronic pain. It can also ease stress and increase happiness.

For the holiday season our residents came together to share their love of art and everything Christmas, making ornaments, snow globes and their own personalized stockings for Santa to fill.

Ventura, California 93004