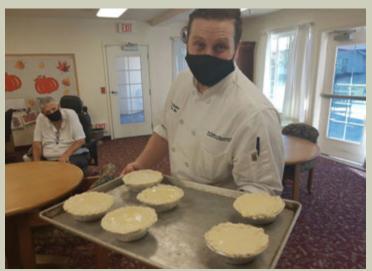

### Let's Get Cooking: Holiday Edition

The Let's Get Cooking program was in full swing for the holiday season! Our amazing culinary team was, as always, on hand to share the joy of cooking with our wonderful residents. Our food theme for November was cranberries and we baked up a delicious batch of cranberry white chocolate chip cookies. For the Thanksgiving holiday we made turkey pot pies, complete with a scrumptious no-bake pumpkin pie!