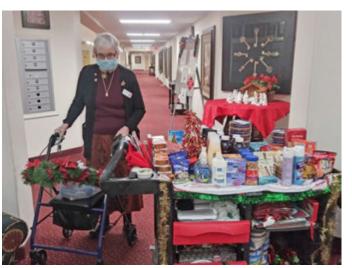

Kathleen doing some shopping off the community store cart

Veterans Day Missing Man Table

Amarylis and UMC Minister Lloyd