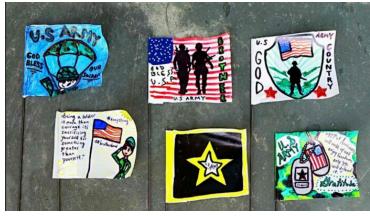

# 11-year-old Shows Her Gratitude for Veterans, Healthcare Workers

Words of encouragement always go a long way - especially when they're written by Callie. As an 11year-old resident of Morris Township New Jersey, Callie Danysh has been hard at work celebrating her local heroes by honoring them with 'Flags of Gratitude'.

Painted entirely by Callie, each 'Flag of Gratitude' seeks to honor the selflessness of New Jersey's essential workers. Many businesses Morris Planes, and Morris Township have received at least one of Callie's 2,000 created flags, and have had their days brightened with special messages dedicated to their service.