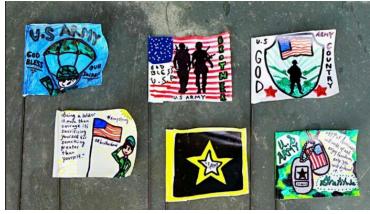

# 11-year-old Shows Her Gratitude for Veterans, Healthcare Workers

Words of encouragement always go a long way – especially when they're written by Callie. As an 11year-old resident of Morris Township New Jersey, Callie Danysh has been hard at work celebrating her local heroes by honoring them with 'Flags of Gratitude'.

Painted entirely by Callie, each 'Flag of Gratitude' seeks to honor the selflessness of New Jersey's essential workers. Many businesses and organizations across Morristown, Morris Planes, and Morris Township have received at least one of Callie's 2,000 created flags, and have had their days brightened with special messages dedicated to their service.

With no plans to stop creating, Callie is now using her paintings to help raise money for those in need. In July of

\$1,000 for HelpMorrisNow, an organization dedicated to providing food and clothing to members of the Morris community.

"It makes me feel good because I enjoy spreading kindness to people," Callie commented.

Now, Callie has her sights set on helping other local groups such as Good Grief and Hubert's Animal

> Welfare. Thank you Callie for showing us that sharpies, paint pens, and a heart of gold are all that you need to make a difference!