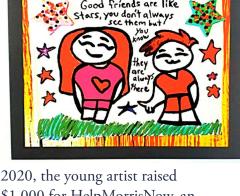

# 11-year-old Shows Her Gratitude for Veterans, Healthcare Workers

Words of encouragement always go a long way – especially when they're written by Callie. As an 11year-old resident of Morris Township New Jersey, Callie Danysh has been hard at work celebrating her local heroes by honoring them with 'Flags of Gratitude'.

Painted entirely by Callie, each 'Flag of Gratitude' seeks to honor the selflessness of New Jersey's essential workers. Many businesses and organizations across Morristown, Morris Planes, and Morris Township have received at least one of Callie's 2,000 created flags, and have had their days brightened with special messages dedicated to their service.

With no plans to stop creating, Callie is now using her paintings to help raise money for those in need. In July of

\$1,000 for HelpMorrisNow, an organization dedicated to providing food and clothing to members of the Morris community.

"It makes me feel good because I enjoy spreading kindness to people," Callie commented.

Now, Callie has her sights set on helping other local groups such as Good Grief and Hubert's Animal

> Welfare. Thank you Callie for showing us that sharpies, paint pens, and a heart of gold are all that you need to make a difference!