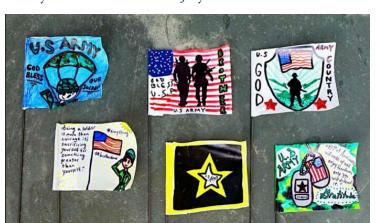

# 11-year-old Shows Her Gratitude for Veterans, Healthcare Workers

Words of encouragement always go a long way – especially when they're written by Callie. As an 11-year-old resident of Morris Township New Jersey, Callie Danysh has been hard at work celebrating her local heroes by honoring them with 'Flags of Gratitude'.

Painted entirely by Callie, each 'Flag of Gratitude' seeks to honor the selflessness of New Jersey's essential workers. Many businesses and organizations across Morristown, Morris Planes, and Morris Township have received at least one of Callie's 2,000 created flags, and have had their days brightened with special messages dedicated to their service.