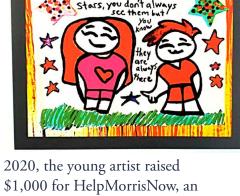

# 11-year-old Shows Her Gratitude for Veterans, Healthcare Workers

Words of encouragement always go a long way – especially when they're written by Callie. As an 11-year-old resident of Morris Township New Jersey, Callie Danysh has been hard at work celebrating her local heroes by honoring them with 'Flags of Gratitude'.

Painted entirely by Callie, each 'Flag of Gratitude' seeks to honor the selflessness of New Jersey's essential workers. Many businesses and organizations across Morristown, Morris Planes, and Morris Township have received at least one of Callie's 2,000 created flags, and have had their days brightened with special messages dedicated to their service.

With no plans to stop creating, Callie is now using her paintings to help raise money for those in need. In July of

2020, the young artist raised \$1,000 for HelpMorrisNow, an organization dedicated to providing food and clothing to members of the Morris community.