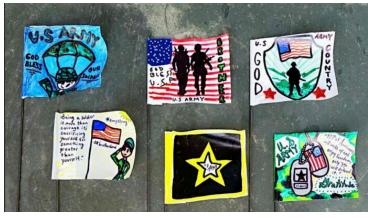

# 11-year-old Shows Her Gratitude for Veterans, Healthcare Workers

Words of encouragement always go a long way – especially when they're written by Callie. As an 11-year-old resident of Morris Township New Jersey, Callie Danysh has been hard at work celebrating her local heroes by honoring them with 'Flags of Gratitude'.

Painted entirely by Callie, each 'Flag of Gratitude' seeks to honor the selflessness of New Jersey's essential workers. Many businesses and organizations across Morristown, Morris Planes, and Morris Township have received at least one of Callie's 2,000 created flags, and have had their days brightened with special messages dedicated to their service.