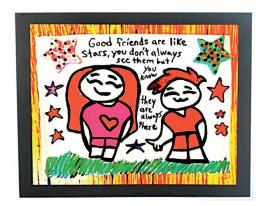

# 11-year-old Shows Her Gratitude for Veterans, Healthcare Workers

Words of encouragement always go a long way – especially when they're written by Callie. As an 11year-old resident of Morris Township New Jersey, Callie Danysh has been hard at work celebrating her local heroes by honoring them with 'Flags of Gratitude'.

Painted entirely by Callie, each 'Flag of Gratitude' seeks to honor the selflessness of New Jersey's essential workers. Many businesses Morris Planes, and Morris Township have received at least one of Callie's 2,000 created flags, and have had their days brightened with special messages dedicated to their service.