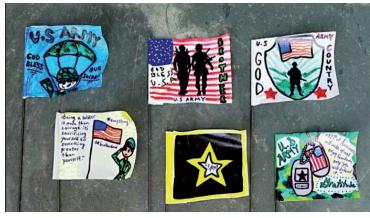

# 11-year-old Shows Her Gratitude for Veterans, Healthcare Workers

Words of encouragement always go a long way – especially when they're written by Callie. As an 11year-old resident of Morris Township New Jersey, Callie Danysh has been hard at work celebrating her local heroes by honoring them with 'Flags of Gratitude'.

Painted entirely by Callie, each 'Flag of Gratitude' seeks to honor the selflessness of New Jersey's essential workers. Many businesses Morris Planes, and Morris Township have received at least one of Callie's 2,000 created flags, and have had their days brightened with special messages dedicated to their service.