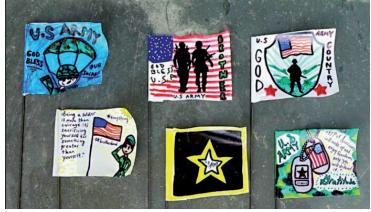

## 11-year-old Shows Her Gratitude for Veterans, Healthcare Workers

Words of encouragement always go a long way – especially when they're written by Callie. As an 11year-old resident of Morris Township New Jersey, Callie Danysh has been hard at work celebrating her local heroes by honoring them with 'Flags of Gratitude'.

Painted entirely by Callie, each 'Flag of Gratitude' seeks to honor the selflessness of New Jersey's essential workers. Many businesses and organizations across Morristown, Morris Planes, and Morris Township have received at least one of Callie's 2,000 created flags, and have had their days brightened with special messages dedicated to their service.