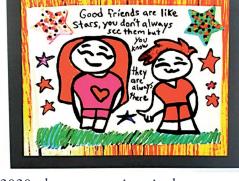

## 11-year-old Shows Her Gratitude for Veterans, Healthcare Workers

Words of encouragement always go a long way – especially when they're written by Callie. As an 11year-old resident of Morris Township New Jersey, Callie Danysh has been hard at work celebrating her local heroes by honoring them with 'Flags of Gratitude'.

Painted entirely by Callie, each 'Flag of Gratitude' seeks to honor the selflessness of New Jersey's essential workers. Many businesses and organizations across Morristown, Morris Planes, and Morris Township have received at least one of Callie's 2,000 created flags, and have had their days brightened with special messages dedicated to their service.