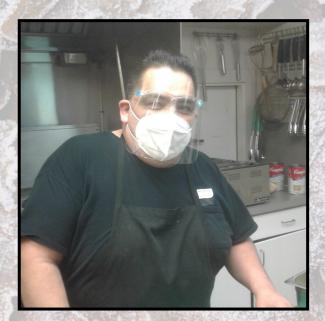

Staff Spotlight:
Sabino

We are happy to highlight one of our kitchen staff members this month. This husband and father loves Oregon and cooking.

He say cooking is a life skill and he finds joy in it. Being in the kitchen makes him feel like he is taking care of people and if not for cooking he doesn't know that he could find that feeling of satisfaction.

We are so glad to have him on our team!

Resident Spotlight:

Marie

GO DUCKS!!!! That is what this young lady is all about. She has been cheering on her team and enjoys watching them take the field.

She has been an avid quilter and has always loved to sew with her friends. She has made several beautiful quilts.