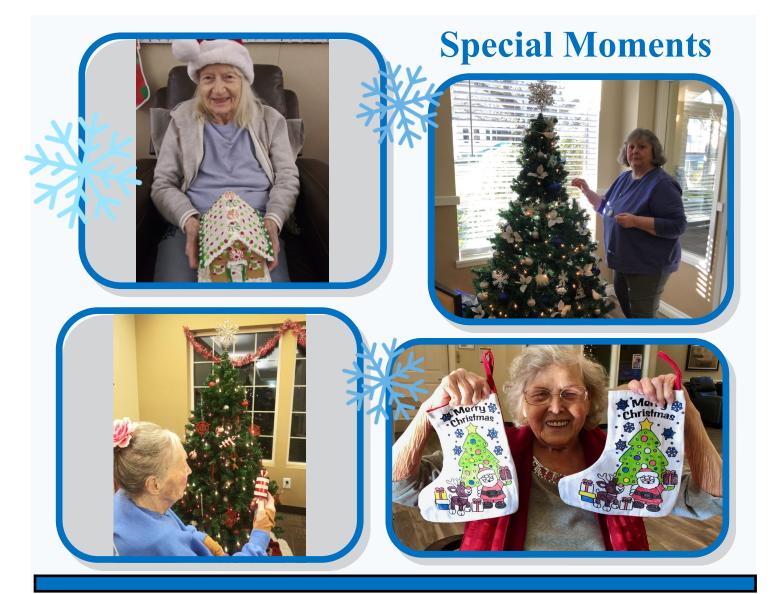

Another is the Mediterranean-DASH Intervention for Neurodegenerative Delay Diet, or the **MIND Diet**, combining Mediterranean and DASH parameters, to promote a healthy mind. It emphasizes berries over other fruits, recommends fish at least once per week, and promotes leafy vegetables along with other vegetables.