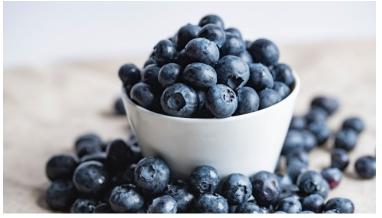

A study of 16,000 older women over 15 years found those who consumed at least 1/2 cup of blueberries or strawberries weekly had slower cognitive decline.

#### 10 foods on the brain health "yes" list

include fish (salmon and trout especially), blueberries, cruciferous vegetables (broccoli, spinach, kale, Brussel sprouts, collard greens, cauliflower, arugula), nuts (especially walnuts), avocados, beans and lentils, eggs, seeds, whole grains (like brown rice, whole-wheat bread, quinoa, and oats), and coffee and tea.