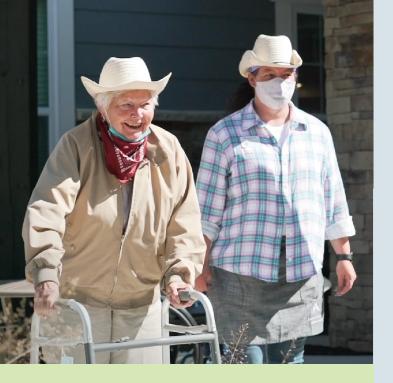

### EXPERIENCE THE CARE of

compassionate team members

Licensed nurse on-site 24/7

Robust COVID-19 safety protocols and programs

Care designed to promote independence while providing assistance as needed

Wellness profile and personalized wellness plan completed by a licensed nurse

Ongoing professional oversight of healthcare, behavioral, and cognitive needs

Assistance with activities of daily living such as dressing, bathing, grooming, transportation, and medication management

Fall-reduction program

In-suite personal alert system

Occupational and physical therapy provided by Legacy® Healthcare Services

Ongoing, extensive team member training

Partnership with national pharmacies for safe dispensing and delivery of medications