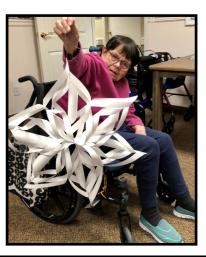

#### **Special Moments**

SNOWFLAKE CRAFTING!

Mary Jo: Jan 1. Ruby-Ann: Jan. 14 Donna: Jan. 16

Those born in January are Capricorn (Jan. 1-19) or Aquarius (Jan. 20-31).
Their birthstone is garnet which symbolizes love and was discovered in Ancient Egypt. Their birth flowers are Carnations and Snow Drops. Carnations are among few flowers that can bloom in the cold!