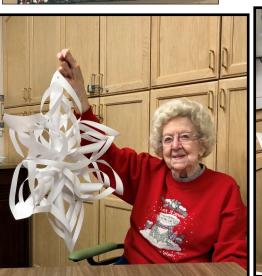

#### **Special Moments**

SNOWFLAKE CRAFTING!

Mary Jo: Jan 1. Ruby-Ann: Jan. 14 Donna: Jan. 16

Those born in January are Capricorn (Jan. 1-19) or Aquarius (Jan. 20-31).
Their birthstone is garnet which symbolizes love and was discovered in Ancient Egypt. Their birth flowers are Carnations and Snow Drops. Carnations are among few flowers that can bloom in the cold!