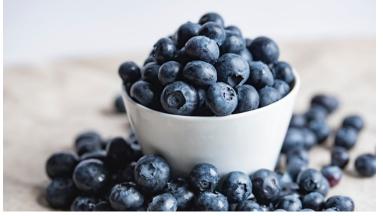

A study of 16,000 older women over 15 years found those who consumed at least 1/2 cup of blueberries or strawberries weekly had slower cognitive decline.

#### 10 foods on the brain health "yes" list

include fish (salmon and trout especially), blueberries, cruciferous vegetables (broccoli, spinach, kale, Brussel sprouts, collard greens, cauliflower, arugula), nuts (especially walnuts), avocados, beans and lentils, eggs, seeds, whole grains (like brown rice, whole-wheat bread, quinoa, and oats), and coffee and tea.