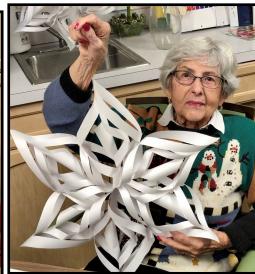

#### **Special Moments**

SNOWFLAKE CRAFTING!

Mary Jo: Jan 1. Ruby-Ann: Jan. 14 Donna: Jan. 16

Those born in January are Capricorn (Jan. 1-19) or Aquarius (Jan. 20-31).
Their birthstone is garnet which symbolizes love and was discovered in Ancient Egypt. Their birth flowers are Carnations and Snow Drops. Carnations are among few flowers that can bloom in the cold!