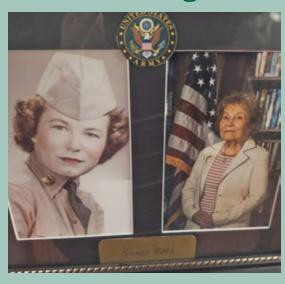

# **Honoring Our Veterans**

Desert Springs residents took a moment to salute those who have served and sacrificed for America's freedom. Our American Legion presented a fabulous program on Veterans Day to honor all our veterans and to educate us on the facts that first

and foremost our veterans protected our country and its values. They did this by putting their lives on the line every day. Our residents joined to honor America's veterans and thank them for their dedication and to honor veterans for their patriotism, love of country, and willingness to serve and sacrifice for the common good.

We have taken a moment to share just a few of our wonderful veterans here at Desert Springs Gracious Retirement Living.

Our wall of "Thankful Thoughts in 2020" is filling up fast! We must admit this year has been an "out of the ordinary" year for us! It has been amazing to see our Community pull together this year, just one of the many things that makes this Community so special. As we are closing this year, what are you thankful for?