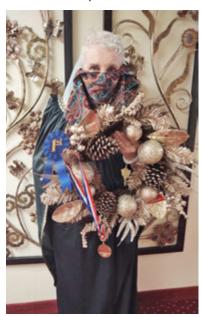

# 2020 Halloween Party and Costume Contest

With the holiday season upon us, our residents enjoyed this year's Holiday Halloween Party with violin and bass music by the McCann sisters. Music filled the halls of Desert Springs and spooky fun snacks were served following the performance. Our 2020 Halloween costume winner went to Lois Shumaker! Lois was decked out in a Moroccan robe-like dress called a kaftan and headdress. Lois stated her outfit was originally from Morocco. A special thanks to all the residents who participated.