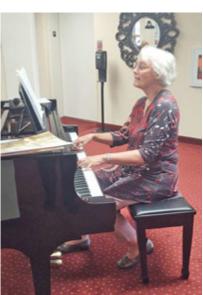

# Fun Upcoming Holiday Events

December holds many fun traditions with fun holiday events to come. We will be rocking to

rocking to
Christmas tunes
all through
December. Just
a few of our fun
entertainments

and activities include violin and bass Christmas music with the McCann Sisters, Christmas caroling, Bob Wells singing Christmas tunes, Amy Berker on the piano and our very own resident program with Elaine, Lynn and Carol (our salon owner/operator) singing along to Christmas oldies. Activities include Secret Santa, Ugly Sweater Contest, Lights and Cider by the Christmas tree with a visit from Santa. We will be having our traditional decorative door contest and let's not forget our social time together building a gingerbread village!