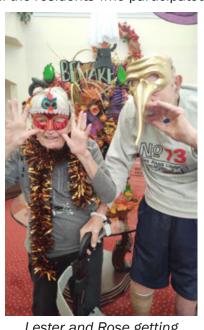

# 2020 Halloween Party and Costume Contest

With the holiday season upon us, our residents enjoyed this year's Holiday Halloween Party with violin and bass music by the McCann sisters. Music filled the halls of Desert Springs and spooky fun snacks were served following the performance. Our 2020 Halloween costume winner went to Lois Shumaker! Lois was decked out in a Moroccan robe-like dress called a kaftan and headdress. Lois stated her outfit was originally from Morocco. A special thanks to all the residents who participated.

McCann Sisters: violin and bass music

Lois decked out for costume party!

Lester and Rose getting their "Boo" on!

A Halloween "Hello" from Mildred

Shea decked out for the Halloween party