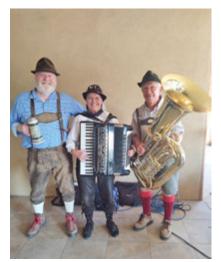

## October Festivities and Fun Events

The season of celebration and cheer is here, and it was "Party Time" at Desert Springs! The residents celebrated our traditional Oktoberfest with German music by the Stardusters. Following the entertainment, residents enjoyed German treats and mocktails. We also had the pleasure of enjoying Ragtime music by Elain Goetz (one of our talented residents), this was a time for the residents to kick back their heels as Elaine educated the residents on Ragtime history and music.

Our first-place ribbon went to Bob and Noel Gerken and second-place winner ribbon went to Brenda Moon! Thank you all for such an incredible job!

Oktoberfest music by the Stardusters!

Edie and Pete enjoying music