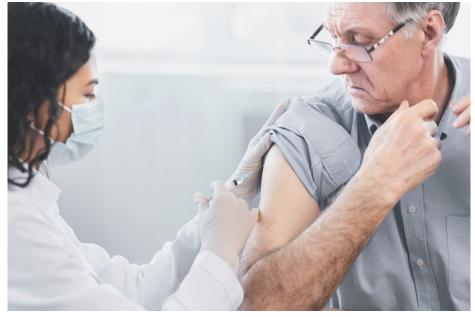

#### Stay Healthy this 2020 Flu Season

It's that time of year! The air has a chill that gets us excited about warm drinks, cozy sweaters, and the holidays.

Unfortunately, flu is also making its rounds — and will likely do so through February. Flu prevention is important every year, but especially this year when Covid-19 is also a health risk. Flu prevention efforts will also aid in preventing the contraction of Covid-19.

People of all ages and walks of life can catch flu, but seniors over 65 are among those at particular risk for flu-related complications. The good news is there are various actions—from hand-hygiene to vaccination—that may be taken to prevent the flu.

#### **The Best Defense**

Seasonal flu shots are designed to protect against the 3 or 4 influenza viruses likely to be most prevalent this season. While shot effectiveness varies by season and by different levels of health of those who receive them, it is the best line of defense for flu prevention.

Studies have shown that those who contract flu despite receiving a flu shot have less severe illnesses than those who did not get vaccinated. It is helpful to get the shot annually, and to know it takes two weeks to become fully effective. Those who wish to get a flu shot should consult their medical professional(s) and disclose allergies to them.