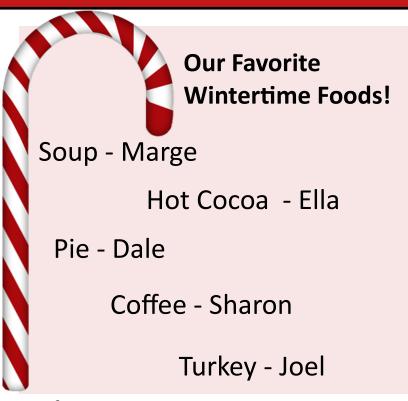

## **Special Moments**

Pat: Dec. 14th
Patricia: Dec. 21st
Joe: Dec. 26th
Dale: Dec. 29th

- Those born in December are Sagittarius (Nov. 22-Dec 21) or Capricorn (Dec. 22-Jan. 19).
- Their birthstone is Turquoise, zircon, or tanzanite
- Their birth flower is Narcissus or Holly.
   Narcissus symbolizes rebirth and respect.