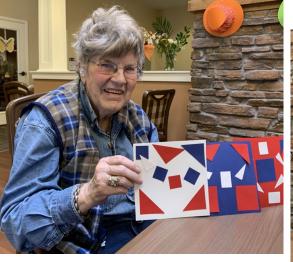

### **Special Moments**

November Crafting and Dessert Fun!

Becca: Dec. 4
Antonia: Dec. 5
Nikisha: Dec. 13
Amanda: Dec. 23
Barbara: Dec. 5
Judy B: Dec. 15
Steve: Dec. 18
Becky: Dec. 22
Etelvina: Dec. 29

- Those born in December are Sagittarius (Nov. 22-Dec 21) or Capricorn (Dec. 22-Jan. 19).
- Their birthstone is Turquoise, zircon, or tanzanite
- Their birth flower is Narcissus or Holly.
   Narcissus symbolizes rebirth and respect.