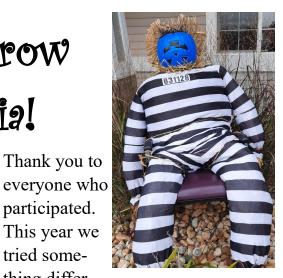

# Scarecrow Mania!

participated.
This year we tried something different, with our scarecrow and pumpkin contest between families, residents and team members, or any combination of that.

The winners will be announced on our Facebook page, Monday, Nov.2nd.