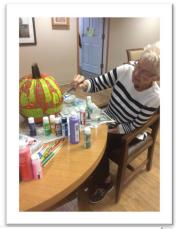

Team Work! Jim. Maintenance, & Lois, Housekeeping are caught in action teaming up to hang a shelf for a resident.

Creativity flows! Joyce painted her pumpkin in such a bright and cheerful manner.

Fun Times!