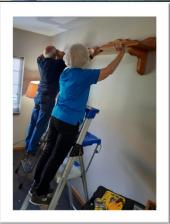

Team Work! Jim. Maintenance, & Lois, Housekeeping are caught in action teaming up to hang a shelf for a resident.

Creativity flows! Joyce painted her pumpkin in such a bright and cheerful manner.

Fun Times!