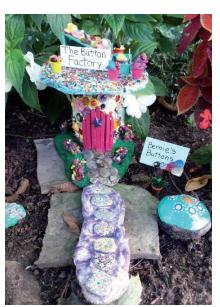

# Grandmother and Granddaughter Bring Joy to the Neighborhood

As the weather gets cooler, walks through the neighborhood are once again becoming a popular pastime. If you're the resident of a certain New York state street, however, you may have noticed something special during your afternoon stroll.

Recently, a grandmother named Carol and her granddaughter

"We love to use things that can be recycled, and other found objects, like old buttons." Carol commented. "We especially enjoy making the pathways. We just use plaster from the hardware store and inset all types of things from pebbles to glitter and plastic jewels."

One particular stop along the tour, "Bean's Pod", contains a decorative waterfall, as well as a small wooden door for any visiting guests. According to the granddaughter, it's the perfect spot for anyone looking to relax – even for those looking to get into mischief.

"The fairies can sit by the waterfall and sneak into my grandma's garden to steal fresh raspberries. They can also play tic tac bug!"

Even for those not planning on taking raspberries, it's a serene spot to behold – and a beautiful testament to what a loving family can accomplish.