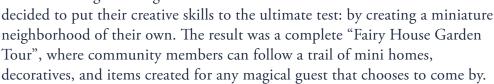

# Grandmother and Granddaughter Bring Joy to the Neighborhood

As the weather gets cooler, walks through the neighborhood are once again becoming a popular pastime. If you're the resident of a certain New York state street, however, you may have noticed something special during your afternoon stroll.

Recently, a grandmother named Carol and her granddaughter

"We love to use things that can be recycled, and other found objects, like old buttons." Carol commented. "We especially enjoy making the pathways. We just use plaster from the hardware store and inset all types of things from pebbles to glitter and plastic jewels."

One particular stop along the tour, "Bean's Pod", contains a decorative waterfall, as well as a small wooden door for any visiting guests. According to the granddaughter, it's the perfect spot for anyone looking to relax – even for those looking to get into mischief.

"The fairies can sit by the waterfall and sneak into my grandma's garden to steal fresh raspberries. They can also play tic tac bug!"

Even for those not planning on taking raspberries, it's a serene spot to behold – and a beautiful testament to what a loving family can accomplish.