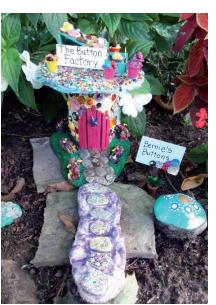

Recently, a grandmother named Carol and her granddaughter

"We love to use things that can be recycled, and other found objects, like old buttons." Carol commented. "We especially enjoy making the pathways. We just use plaster from the hardware store and inset all types of things from pebbles to glitter and plastic jewels."

One particular stop along the tour, "Bean's Pod", contains a decorative waterfall, as well as a small wooden door for any visiting guests. According to the granddaughter, it's the perfect spot for anyone looking to relax – even for those looking to get into mischief.

"The fairies can sit by the waterfall and sneak into my grandma's garden to steal fresh raspberries. They can also play tic tac bug!"

Even for those not planning on taking raspberries, it's a serene spot to behold – and a beautiful testament to what a loving family can accomplish.