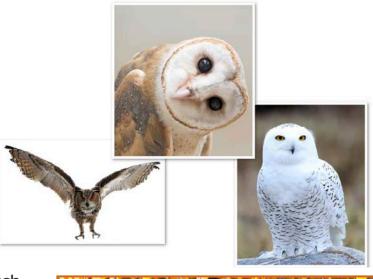

## The Owl

~ Alfred, Lord Tennyson, 1830

When cats run home and light is come, And dew is cold upon the ground, And the far-off stream is dumb, And the whirring sail goes round, And the whirring sail goes round; Alone and warming his five wits, The white owl in the belfry sits.

When merry milkmaids click the latch, rarely smells the new-mown hay, And the cock hath sung beneath the thatch Twice or thrice his roundelay, Twice or thrice his roundelay; Alone and warming his five wits, The white owl in the belfry sits.