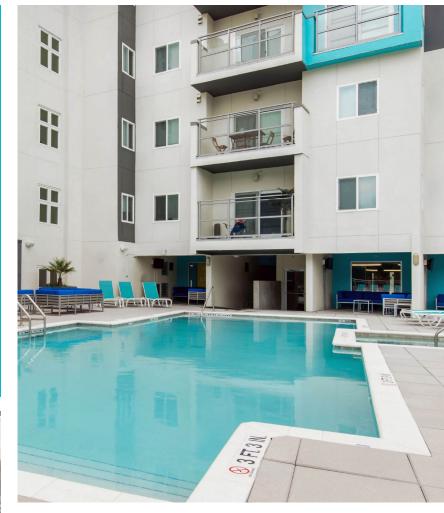

## Unlimited possibilities.

Fitness Center and Yoga Room Rooftop Pool with Hot Tub Penthouse Sundeck Two Study Rooms with MediaScape Technology Grills, Cabanas, and Outdoor TV on Pool Deck Klaus Automated Car Parking 24 Hour Roving Security And More! **Jive SOCIAL 28** 2 to 4 Bedrooms Available