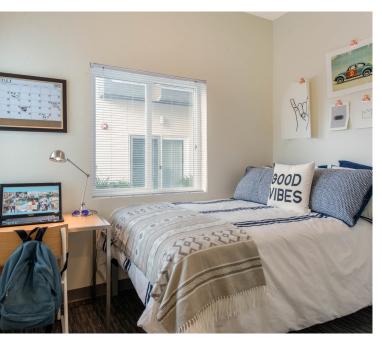

## WELCOME TO SOCIAL 28. STUDENT LIVING REDEFINED.

Break away from the everyday student lifestyle.

Fully Furnished Units In Unit Washer and Dryer 50" Flat Screen Living Room TV Hardwood Style Floors Modern Euro Style Cabinetry Stainless Steel Appliances Quartz Countertops Access to All Amenities