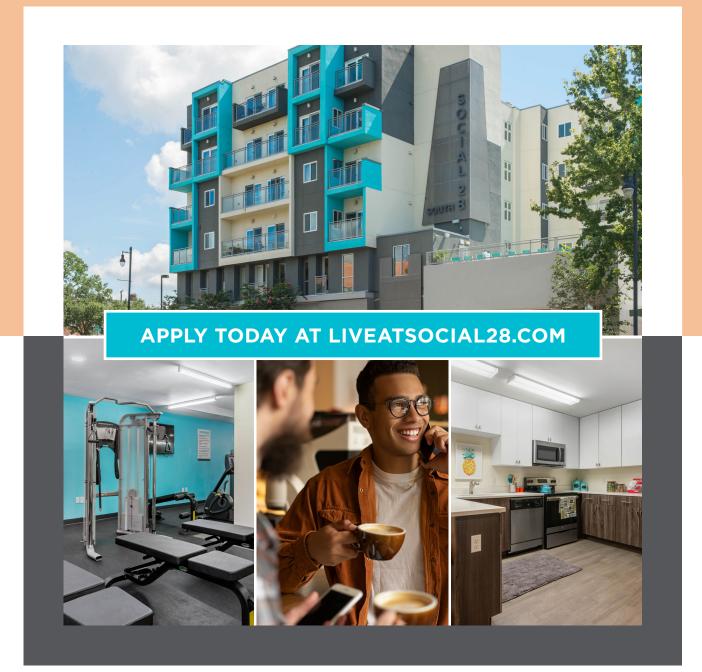

## WELCOME TO SOCIAL 28. STUDENT LIVING REDEFINED.

Break away from the everyday student lifestyle.

Fully Furnished Units In Unit Washer and Dryer 50" Flat Screen Living Room TV Hardwood Style Floors Modern Euro Style Cabinetry Stainless Steel Appliances Quartz Countertops Access to All Amenities

## Unlimited possibilities.

Fitness Center and Yoga Room Rooftop Pool with Hot Tub Penthouse Sundeck Two Study Rooms with MediaScape Technology Grills, Cabanas, and Outdoor TV on Pool Deck Klaus Automated Car Parking 24 Hour Roving Security And More! **Jive SOCIAL 28** 2 to 4 Bedrooms Available