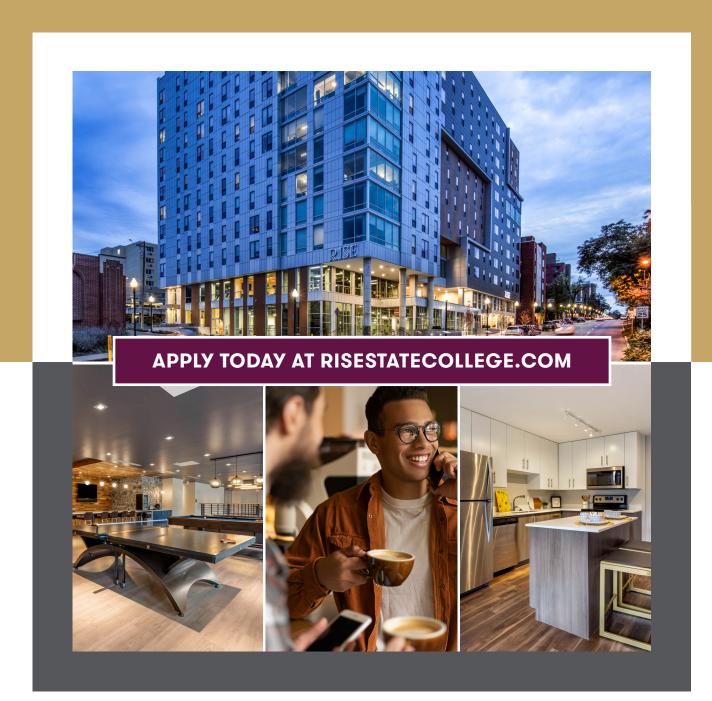

## WELCOME TO RISE. STUDENT LIVING REDEFINED.

## Break away from the everyday student lifestyle.

student lifestyle.

Fully Furnished Units
In Unit Washer and Dryer
Internet, Cable, Water, and Trash Included

Upgraded Kitchens with Stainless Steel Appliances

Quartz Countertops

Memory Foam Mattresses

Mounted Flat Screen TV

Mounted Flat Screen TV
Access to All Amenities

## possibilities. 24 Hour Fitness Center and Fit

24 Hour Fitness Center and Fitness on Demand

Co-Working Space

Game Room And More!

Private Study Rooms

Free Printing

Courtyard with Hot Tub and Grilling Stations

Free Coffee

Game Room