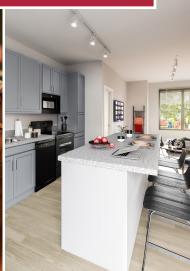

#### possibilities. Fully Furnished

Mounted SMART Living Room TV New Kitchen Appliances **Granite Countertops** In-Unit Washer/Dryer

**Private Bathrooms** 

And More!