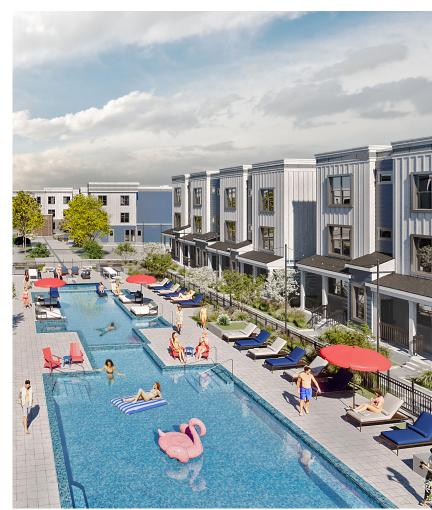

#### **Step one** of your journey.

Small Private and Group Study Rooms

Library Study

Computer Labs

Coffee & Breakfast Bar Game Room

Cardio Machines and Flex Fitness Room

On Demand Fitness

Great Lawn with Gaming Pool and Hot Tub

Cabanas

Fire Pit

Grill & Chill Courtyard with Patio Cafe and Lightbox Lounge