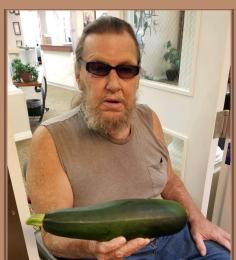

### **Great Team Player!!**

Patricia W. & Jo C. enjoying an Activity and making an orange tree, cute, and such a great job Ladies!

Flagstone Gardener Bill O. is holding a zucchini from our garden. We would like to thank Bill for taking a personal interest in our Community Garden this year. All Flagstone Gardeners have done such an amazing iob. Thank You All!