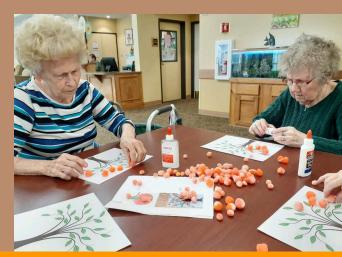

### **Great Team Player!!**

Patricia W. & Jo C. enjoying an Activity and making an orange tree, cute, and such a great job Ladies!

Flagstone Gardener Bill O. is holding a zucchini from our garden. We would like to thank Bill for taking a personal interest in our Community Garden this year. All Flagstone Gardeners have done such an amazing iob. Thank You All!