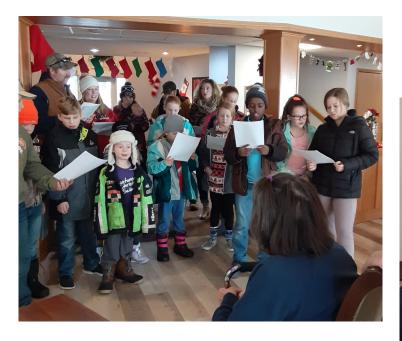

# Christmas in the Country 2019

4

Straight River Stars 4-H Club Christmas Carolers

Hot Cocoa & Friends!