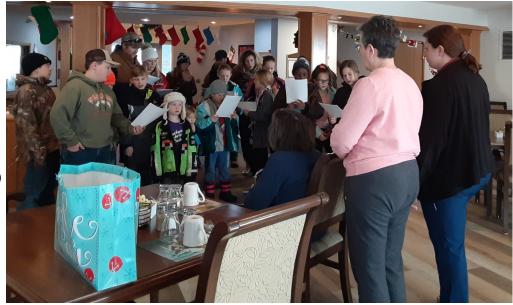

# Christmas in the Country 2019

4

Straight River Stars 4-H Club Christmas Carolers

Hot Cocoa & Friends!