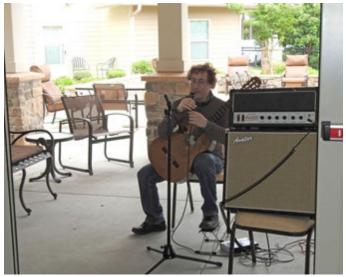

# Ben and Pam

Ben and Pam are two of our favorite entertainers. They play a variety of '40s, '50s, '60s and Motown music. Even though they played outside our doors, they were able to rock the house with some great music!

Enjoying the concert

Ben and Pam entertain us.