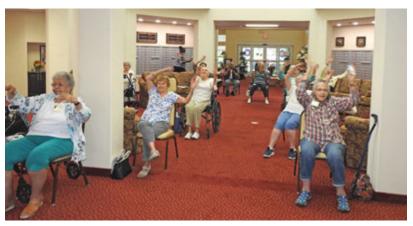

# Ben and Pam

Ben and Pam are two of our favorite entertainers. They play a variety of '40s, '50s, '60s and Motown music. Even though they played outside our doors, they were able to rock the house with some great music!

Enjoying the concert

Ben and Pam entertain us.