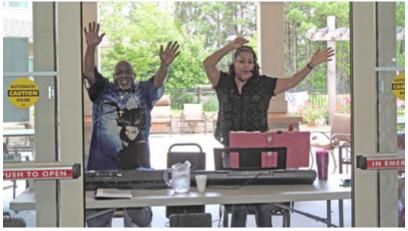

# Ben and Pam

Ben and Pam are two of our favorite entertainers. They play a variety of '40s, '50s, '60s and Motown music. Even though they played outside our doors, they were able to rock the house with some great music!

Enjoying the concert

Ben and Pam entertain us.