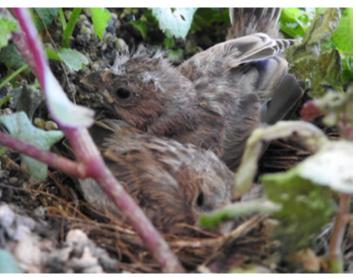

# **Bluebird of Happiness**

We have quite a selection of wild birds that visit Sanford Estates. Our beautiful hanging plants under the portico have served as a nesting place for several house finch families this year. The finches do not harm the plants, and we can see them flying in and out to feed their cheeping babies. We also see goldfinches, hawks, bluebirds, robins, and more. It's a great place to bird watch!

Bluebird on our fence

Baby finches in one of our hanging baskets