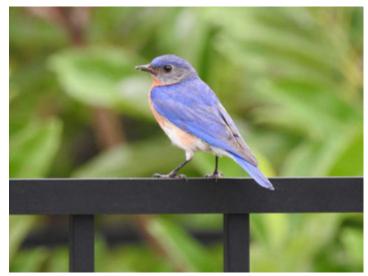

# **Bluebird of Happiness**

We have quite a selection of wild birds that visit Sanford Estates. Our beautiful hanging plants under the portico have served as a nesting place for several house finch families this year. The finches do not harm the plants, and we can see them flying in and out to feed their cheeping babies. We also see goldfinches, hawks, bluebirds, robins, and more. It's a great place to bird watch!

Bluebird on our fence

Baby finches in one of our hanging baskets