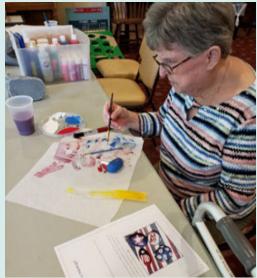

## Red, White and Blue

Back on July 4th we celebrated America's 244th Birthday. Heatherwood residents celebrated with different activities the week leading up to the 4th. We painted red, white and blue rocks from York Beach, Maine, decorated clothespin wreaths and enjoyed a delicious red, white and blue fruit salad!