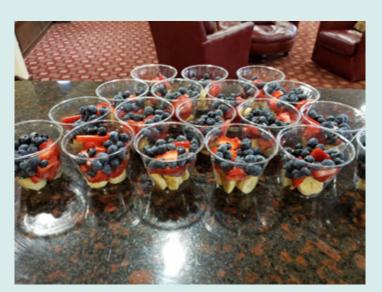

## Red, White and Blue

Back on July 4th we celebrated America's 244th Birthday. Heatherwood residents celebrated with different activities the week leading up to the 4th. We painted red, white and blue rocks from York Beach, Maine, decorated clothespin wreaths and enjoyed a delicious red, white and blue fruit salad!