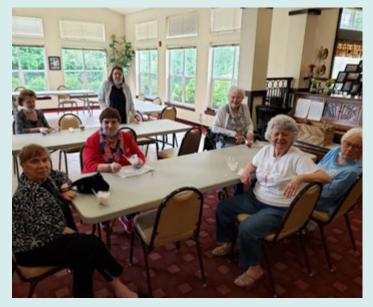

# Welcome Back to the Dining Room!

For more than 100 days our Dining Room had been closed due to the Covid-19 pandemic and our amazing housekeepers were hand delivering more than 300 meals per day to all residents. On July 6th we welcomed all residents back to the **Dining Room with** safety precautions in place. It was wonderful to see all of you back in the Dining Room!

Bob and Rosemary

Paula and Marvin

Grace and Tina

Morning Breakfast