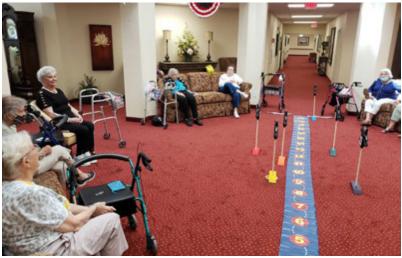

## **Place Your Bets!**

The Heatherwood Derby horse race is one of our residents' favorite games! Our six horses come out to race down the track. Roll the dice to see if you can get your horse to the finish line first. Bring your quarters!