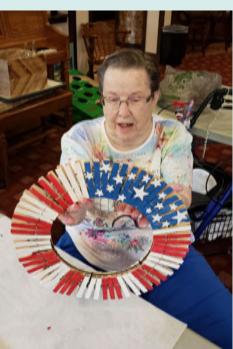

## Red, White and Blue

Back on July 4th we celebrated America's 244th Birthday. Heatherwood residents celebrated with different activities the week leading up to the 4th. We painted red, white and blue rocks from York Beach, Maine, decorated clothespin wreaths and enjoyed a delicious red, white and blue fruit salad!