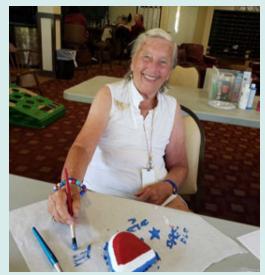

## Red, White and Blue

Back on July 4th we celebrated America's 244th Birthday. Heatherwood residents celebrated with different activities the week leading up to the 4th. We painted red, white and blue rocks from York Beach, Maine, decorated clothespin wreaths and enjoyed a delicious red, white and blue fruit salad!