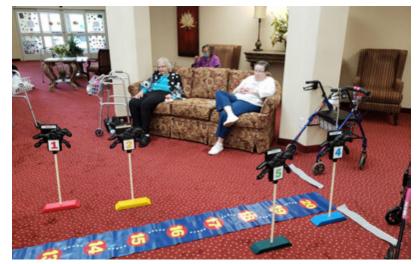

## **Place Your Bets!**

The Heatherwood Derby horse race is one of our residents' favorite games! Our six horses come out to race down the track. Roll the dice to see if you can get your horse to the finish line first. Bring your quarters!