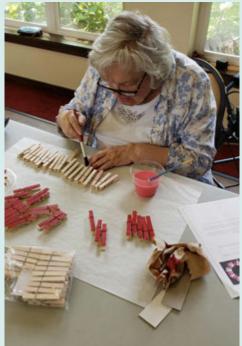

## Red, White and Blue

Back on July 4th we celebrated America's 244th Birthday. Heatherwood residents celebrated with different activities the week leading up to the 4th. We painted red, white and blue rocks from York Beach, Maine, decorated clothespin wreaths and enjoyed a delicious red, white and blue fruit salad!