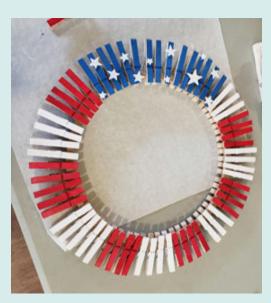

## Red, White and Blue

Back on July 4th we celebrated America's 244th Birthday. Heatherwood residents celebrated with different activities the week leading up to the 4th. We painted red, white and blue rocks from York Beach, Maine, decorated clothespin wreaths and enjoyed a delicious red, white and blue fruit salad!