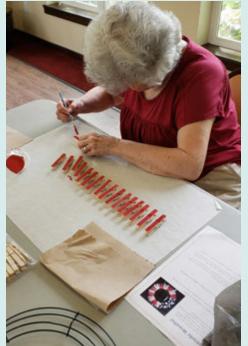

## Red, White and Blue

Back on July 4th we celebrated America's 244th Birthday. Heatherwood residents celebrated with different activities the week leading up to the 4th. We painted red, white and blue rocks from York Beach, Maine, decorated clothespin wreaths and enjoyed a delicious red, white and blue fruit salad!