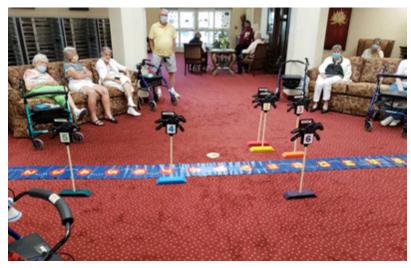

## **Place Your Bets!**

The Heatherwood Derby horse race is one of our residents' favorite games! Our six horses come out to race down the track. Roll the dice to see if you can get your horse to the finish line first. Bring your quarters!