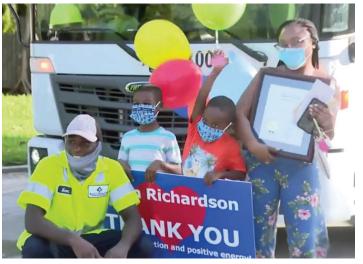

# Neighborhood Surprises Sanitation Workers with "Thank You" Celebration

Oftentimes, being a remarkable person means simply doing the right thing – and expecting nothing in return. If you were to ask the residents of North Bay Road in Miami Beach who this sounded like, they would point you towards two local garbage collectors -

Keon Richardson and Saul Scruggs. Always arriving to their route with a smile on their face and going above and beyond for others, these two sanitation workers are beloved by their local community - who felt it was time to repay the favor.

Recently, Keon and Saul were driving down North Bay Road when they found themselves blocked by a massive party of grateful residents and family members. Members of the coordinated rally, including Miami Beach Mayor Dan Gelber, waved signs and balloons of encouragement to Keon and Saul, happy to be celebrating them for their selfless service.

"They bring an incredible, positive energy to the entire neighborhood," said Jennifer Elegant, organizer of the

Keon with his family, captured by Brian Ely on You Tube

surprise party, to Good News Network. "Simply put, they spread joy."