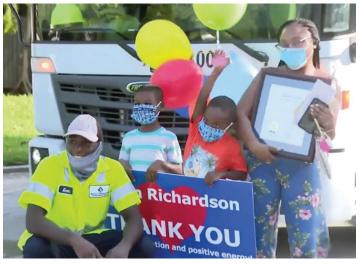

### Neighborhood Surprises Sanitation Workers with "Thank You" Celebration

Oftentimes, being a remarkable person means simply doing the right thing – and expecting nothing in return. If you were to ask the residents of North Bay Road in Miami Beach who this sounded like, they would point you towards two local garbage collectors -

Keon Richardson and Saul Scruggs. Always arriving to their route with a smile on their face and going above and beyond for others, these two sanitation workers are beloved by their local community - who felt it was time to repay the favor.

Recently, Keon and Saul were driving down North Bay Road when they found themselves blocked by a massive party of grateful residents and family members. Members of the coordinated rally, including Miami Beach Mayor Dan Gelber, waved signs and balloons of encouragement to Keon and Saul, happy to be celebrating them for their selfless service.

"They bring an incredible, positive energy to the entire neighborhood," said Jennifer Elegant, organizer of the

Keon with his family, captured by Brian Ely on You Tube

surprise party, to Good News Network. "Simply put, they spread joy."

As the two essential workers felt the love from the socially-distanced crowd, Saul delivered an emotional word of thanks to all of those who came to support the pair and their service.

"Without you guys, it wouldn't be possible. Thank you."