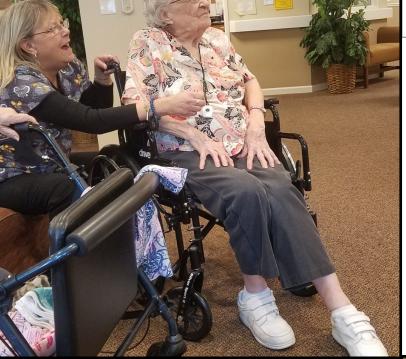

Leda enjoyed a Skype visit with her son Ryan. It was a great experience!

Keeping Connected: We're using IN2L for video chatting via Skype, and helping residents use Zoom and Facetime for video chats! We've launched a "Connect

pictures of letters, etc., to:

Margaret had a very nice chat with her daughter Charlotte! Everyone in the room was happy to say to hello to her!

While physically distancing, tech at our fingertips enables us to do activities such as: