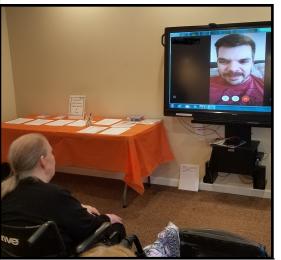

Leda enjoyed a Skype visit with her son Ryan. It was a great experience!

Keeping Connected: We're using IN2L for video chatting via Skype, and helping residents use Zoom and Facetime for video chats! We've launched a "Connect

The IN2I is a great tool for our residents to see their loved ones.